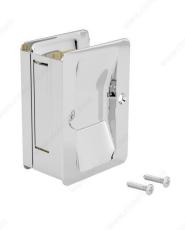

# Pocket Door Pull - Passage - Rectangular

Product # 1700CPSR

Color/Finish Chrome

Door Thickness 1 1/4 to 1 1/2 in

Packaging format Blister

# PRODUCT PHOTOS

Passage model: A pull to complement any space Modèle Passage : Une poignée qui complète votre pièce