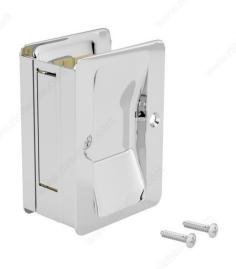

# Pocket Door Pull - Passage - Rectangular

Product # 1700CPSR

Color/Finish Chrome

Door Thickness 1 1/4 to 1 1/2 in

Packaging format Blister

# PRODUCT PHOTOS

Passage model: A pull to complement any space Modèle Passage : Une poignée qui complète votre pièce