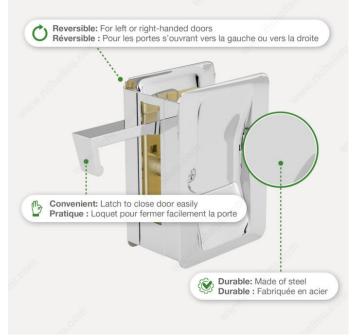

## **ADVANTAGES AND BENEFITS**

Compatible with left-hand and right-hand doors. Designed to be installed on most types of doors, this pocket door pull is available in a variety of finishes and is sure to suit any design!

## **TECHNICAL SPECIFICATIONS**

|                                 | 1                            |
|---------------------------------|------------------------------|
| Product #                       | 1700CPSR                     |
| Door Type                       | Wood                         |
| Usage                           | Pocket Door                  |
| Depth - Overall Dimensions      | 1 1/2 in                     |
| Screw/Nail                      | Included                     |
| Fixing Technique                | Flush                        |
| Handing Position / Opening Side | Reversible for Left or Right |
| Function                        | Passage                      |
| Screw                           | Included                     |
| Height                          | 3 7/32 in*                   |
| Width                           | 2 9/32 in                    |
| Length                          | 3 7/32 in*                   |
| Material                        | Steel                        |