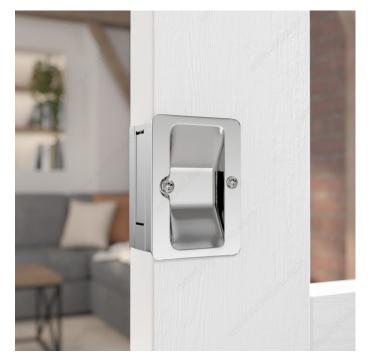

# Pocket Door Pull - Passage - Rectangular

Product # 1700CPSR

Color/Finish Chrome

Door Thickness 1 1/4 to 1 1/2 in

Packaging format Blister

# **DESCRIPTION**

Compatible with left-hand and right-hand doors.

Designed to be installed on most types of doors, this pocket door pull is available in a variety of finishes and is sure to suit any design. It will complete any room. Easy to install.

# PRODUCT PHOTOS

Passage model: A pull to complement any space Modèle Passage : Une poignée qui complète votre pièce