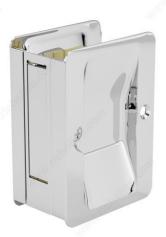

# Pocket Door Pull - Passage - Rectangular

Product # 1700CPSR

Color/Finish Chrome

Door Thickness 1 1/4 to 1 1/2 in

Packaging format Blister

# PRODUCT PHOTOS

Passage model: A pull to complement any space Modèle Passage : Une poignée qui complète votre pièce