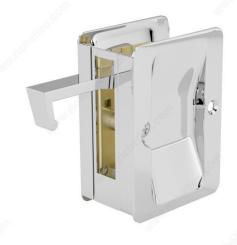

# Pocket Door Pull - Passage - Rectangular

Product # 1700CPSR

Color/Finish Chrome

Door Thickness 1 1/4 to 1 1/2 in

Packaging format Blister

# PRODUCT PHOTOS

Passage model: A pull to complement any space Modèle Passage : Une poignée qui complète votre pièce