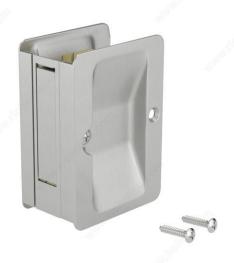

# PRODUCT PHOTOS

Passage model: A pull to complement any space Modèle Passage : Une poignée qui complète votre pièce