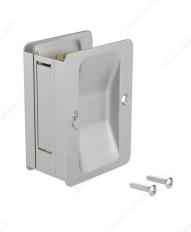

# PRODUCT PHOTOS

Passage model: A pull to complement any space Modèle Passage : Une poignée qui complète votre pièce