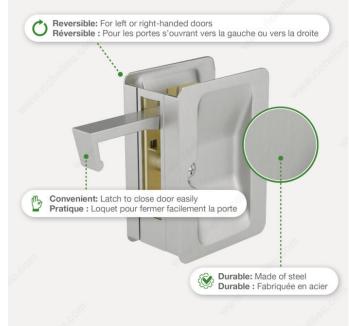

### **ADVANTAGES AND BENEFITS**

Compatible with left-hand and right-hand doors. Designed to be installed on most types of doors, this pocket door pull is available in a variety of finishes and is sure to suit any design!

### **TECHNICAL SPECIFICATIONS**

| Product #                       | 1700NBPSR                    |
|---------------------------------|------------------------------|
| Door Type                       | Wood                         |
| Usage                           | Pocket Door                  |
| Depth - Overall Dimensions      | 1 1/2 in                     |
| Screw/Nail                      | Included                     |
| Fixing Technique                | Flush                        |
| Handing Position / Opening Side | Reversible for Left or Right |
| Function                        | Passage                      |
| Screw                           | Included                     |
| Height                          | 3 7/32 in*                   |
| Width                           | 2 9/32 in                    |
| Length                          | 3 7/32 in*                   |
| Material                        | Steel                        |