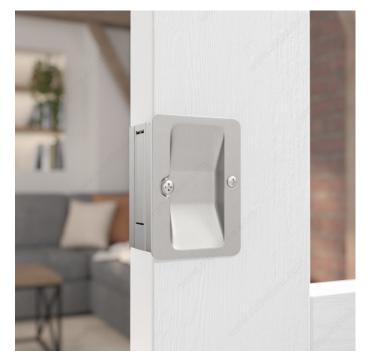

# Pocket Door Pull - Passage - Rectangular

Product # 1700NBPSR

Color/Finish Brushed Nickel

Door Thickness 1 1/4 to 1 1/2 in

Packaging format Blister

## **DESCRIPTION**

Compatible with left-hand and right-hand doors.

Designed to be installed on most types of doors, this pocket door pull is available in a variety of finishes and is sure to suit any design. It will complete any room. Easy to install.

### **ADVANTAGES AND BENEFITS**

Compatible with left-hand and right-hand doors. Designed to be installed on most types of doors, this pocket door pull is available in a variety of finishes and is sure to suit any design!

# PRODUCT PHOTOS

Passage model: A pull to complement any space Modèle Passage : Une poignée qui complète votre pièce