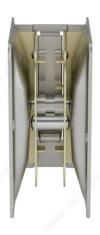

# Pocket Door Pull - Passage - Rectangular

Product # 1700NBPSR

Color/Finish Brushed Nickel

Door Thickness 1 1/4 to 1 1/2 in

Packaging format Blister

## **DESCRIPTION**

Compatible with left-hand and right-hand doors.

Designed to be installed on most types of doors, this pocket door pull is available in a variety of finishes and is sure to suit any design. It will complete any room. Easy to install.

### **ADVANTAGES AND BENEFITS**

Compatible with left-hand and right-hand doors. Designed to be installed on most types of doors, this pocket door pull is available in a variety of finishes and is sure to suit any design!

### **TECHNICAL SPECIFICATIONS**

| Product #                       | 1700NBPSR                    |
|---------------------------------|------------------------------|
| Door Type                       | Wood                         |
| Usage                           | Pocket Door                  |
| Depth - Overall Dimensions      | 1 1/2 in                     |
| Screw/Nail                      | Included                     |
| Fixing Technique                | Flush                        |
| Handing Position / Opening Side | Reversible for Left or Right |
| Function                        | Passage                      |
| Screw                           | Included                     |
| Height                          | 3 7/32 in*                   |
| Width                           | 2 9/32 in                    |
| Length                          | 3 7/32 in*                   |
| Material                        | Steel                        |