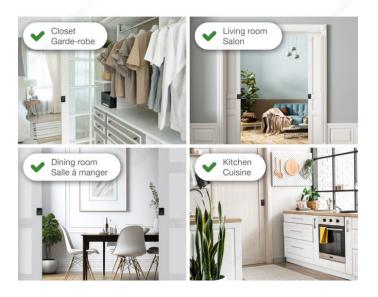

# PRODUCT PHOTOS

Passage model: A pull to complement any space Modèle Passage : Une poignée qui complète votre pièce