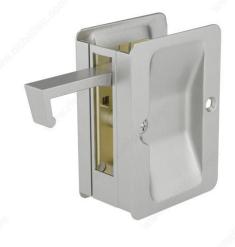

# PRODUCT PHOTOS

Passage model: A pull to complement any space Modèle Passage : Une poignée qui complète votre pièce