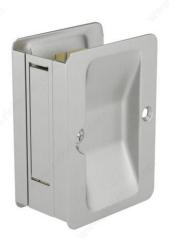

# PRODUCT PHOTOS

Passage model: A pull to complement any space Modèle Passage : Une poignée qui complète votre pièce