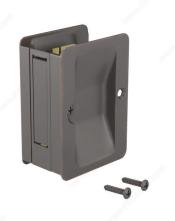

# Pocket Door Pull - Passage - Rectangular

Product # 1700ORBPSBC

Color/Finish Oil-Rubbed Bronze

Door Thickness 1 1/4 to 1 1/2 in

Packaging format Bag

## **DESCRIPTION**

Compatible with left-hand and right-hand doors.

Designed to be installed on most types of doors, this pocket door pull is available in a variety of finishes and is sure to suit any design. It will complete any room. Easy to install.

# PRODUCT PHOTOS

Passage model: A pull to complement any space Modèle Passage : Une poignée qui complète votre pièce