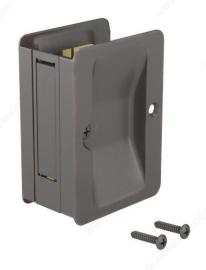

# Pocket Door Pull - Passage - Rectangular

Product # 1700ORBPSBC

Color/Finish Oil-Rubbed Bronze

Door Thickness 1 1/4 to 1 1/2 in

Packaging format Bag

## **DESCRIPTION**

Compatible with left-hand and right-hand doors.

Designed to be installed on most types of doors, this pocket door pull is available in a variety of finishes and is sure to suit any design. It will complete any room. Easy to install.

# PRODUCT PHOTOS

Passage model: A pull to complement any space Modèle Passage : Une poignée qui complète votre pièce