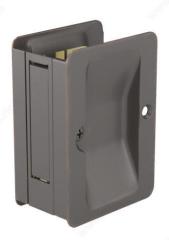

# Pocket Door Pull - Passage - Rectangular

Product # 1700ORBPSBC

Color/Finish Oil-Rubbed Bronze

Door Thickness 1 1/4 to 1 1/2 in

Packaging format Bag

## **DESCRIPTION**

Compatible with left-hand and right-hand doors.

Designed to be installed on most types of doors, this pocket door pull is available in a variety of finishes and is sure to suit any design. It will complete any room. Easy to install.

# PRODUCT PHOTOS

Passage model: A pull to complement any space Modèle Passage : Une poignée qui complète votre pièce