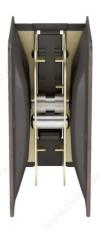

# Pocket Door Pull - Passage - Rectangular

Product # 1700ORBPSBC

Color/Finish Oil-Rubbed Bronze

Door Thickness 1 1/4 to 1 1/2 in

Packaging format Bag

### **TECHNICAL SPECIFICATIONS**

|                                 | T                            |
|---------------------------------|------------------------------|
| Product #                       | 1700ORBPSBC                  |
| Door Type                       | Wood                         |
| Usage                           | Pocket Door                  |
| Depth - Overall Dimensions      | 1 1/2 in                     |
| Screw/Nail                      | Included                     |
| Fixing Technique                | Flush                        |
| Handing Position / Opening Side | Reversible for Left or Right |
| Function                        | Passage                      |
| Screw                           | Included                     |
| Height                          | 3 7/32 in*                   |
| Width                           | 2 9/32 in                    |
| Length                          | 3 7/32 in*                   |
| Material                        | Steel                        |