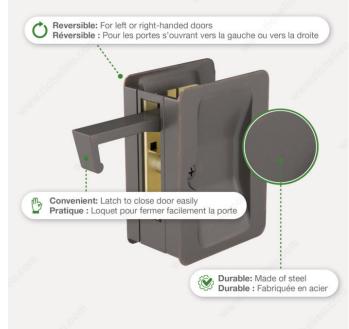

## **DESCRIPTION**

Compatible with left-hand and right-hand doors.

Designed to be installed on most types of doors, this pocket door pull is available in a variety of finishes and is sure to suit any design. It will complete any room. Easy to install.

### **ADVANTAGES AND BENEFITS**

Compatible with left-hand and right-hand doors. Designed to be installed on most types of doors, this pocket door pull is available in a variety of finishes and is sure to suit any design!

### **TECHNICAL SPECIFICATIONS**

|                                 | T                            |
|---------------------------------|------------------------------|
| Product #                       | 1700ORBPSBC                  |
| Door Type                       | Wood                         |
| Usage                           | Pocket Door                  |
| Depth - Overall Dimensions      | 1 1/2 in                     |
| Screw/Nail                      | Included                     |
| Fixing Technique                | Flush                        |
| Handing Position / Opening Side | Reversible for Left or Right |
| Function                        | Passage                      |
| Screw                           | Included                     |
| Height                          | 3 7/32 in*                   |
| Width                           | 2 9/32 in                    |
| Length                          | 3 7/32 in*                   |
| Material                        | Steel                        |