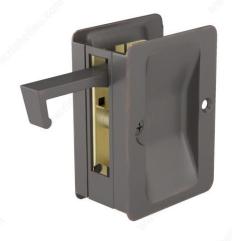

# Pocket Door Pull - Passage - Rectangular

Product # 1700ORBPSBC

Color/Finish Oil-Rubbed Bronze

Door Thickness 1 1/4 to 1 1/2 in

Packaging format Bag

## **DESCRIPTION**

Compatible with left-hand and right-hand doors.

Designed to be installed on most types of doors, this pocket door pull is available in a variety of finishes and is sure to suit any design. It will complete any room. Easy to install.

# PRODUCT PHOTOS

Passage model: A pull to complement any space Modèle Passage : Une poignée qui complète votre pièce