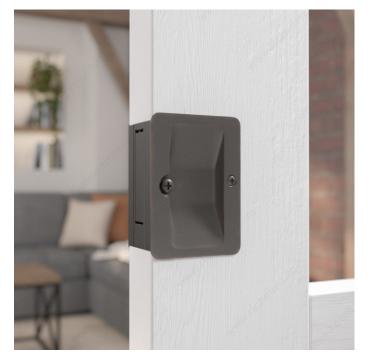

# Pocket Door Pull - Passage - Rectangular

Product # 1700ORBPSBC

Color/Finish Oil-Rubbed Bronze

Door Thickness 1 1/4 to 1 1/2 in

Packaging format Bag

## **DESCRIPTION**

Compatible with left-hand and right-hand doors.

Designed to be installed on most types of doors, this pocket door pull is available in a variety of finishes and is sure to suit any design. It will complete any room. Easy to install.

### **ADVANTAGES AND BENEFITS**

Compatible with left-hand and right-hand doors. Designed to be installed on most types of doors, this pocket door pull is available in a variety of finishes and is sure to suit any design!

# PRODUCT PHOTOS

Passage model: A pull to complement any space Modèle Passage : Une poignée qui complète votre pièce