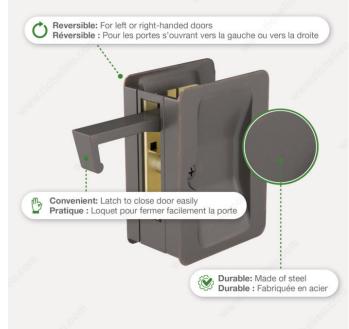

### **ADVANTAGES AND BENEFITS**

Compatible with left-hand and right-hand doors. Designed to be installed on most types of doors, this pocket door pull is available in a variety of finishes and is sure to suit any design!

### **TECHNICAL SPECIFICATIONS**

| Product #                       | 1700ORBPSR                   |
|---------------------------------|------------------------------|
| Door Type                       | Wood                         |
| Usage                           | Pocket Door                  |
| Depth - Overall Dimensions      | 1 1/2 in                     |
| Screw/Nail                      | Included                     |
| Fixing Technique                | Flush                        |
| Handing Position / Opening Side | Reversible for Left or Right |
| Function                        | Passage                      |
| Screw                           | Included                     |
| Height                          | 3 7/32 in*                   |
| Width                           | 2 9/32 in                    |
| Length                          | 3 7/32 in*                   |
| Material                        | Steel                        |