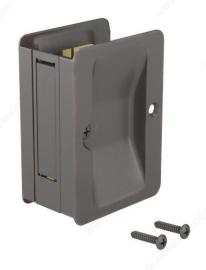

# Pocket Door Pull - Passage - Rectangular

Product # 1700ORBPSR

Color/Finish Oil-Rubbed Bronze

Door Thickness 1 1/4 to 1 1/2 in

Packaging format Blister

## **DESCRIPTION**

Compatible with left-hand and right-hand doors.

Designed to be installed on most types of doors, this pocket door pull is available in a variety of finishes and is sure to suit any design. It will complete any room. Easy to install.

# PRODUCT PHOTOS

Passage model: A pull to complement any space Modèle Passage : Une poignée qui complète votre pièce