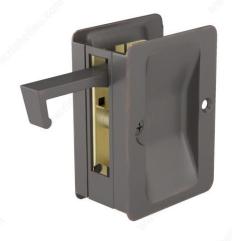

### **TECHNICAL SPECIFICATIONS**

| Product #                       | 1700ORBPSR                   |
|---------------------------------|------------------------------|
| Door Type                       | Wood                         |
| Usage                           | Pocket Door                  |
| Depth - Overall Dimensions      | 1 1/2 in                     |
| Screw/Nail                      | Included                     |
| Fixing Technique                | Flush                        |
| Handing Position / Opening Side | Reversible for Left or Right |
| Function                        | Passage                      |
| Screw                           | Included                     |
| Height                          | 3 7/32 in*                   |
| Width                           | 2 9/32 in                    |
| Length                          | 3 7/32 in*                   |
| Material                        | Steel                        |

# INCLUDED PRODUCT(S)

Mounting hardware included.

# PRODUCT PHOTOS

Passage model: A pull to complement any space Modèle Passage : Une poignée qui complète votre pièce