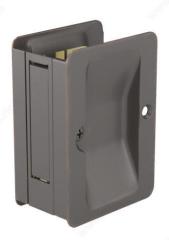

# Pocket Door Pull - Passage - Rectangular

Product # 1700ORBPSR

Color/Finish Oil-Rubbed Bronze

Door Thickness 1 1/4 to 1 1/2 in

Packaging format Blister

## **DESCRIPTION**

Compatible with left-hand and right-hand doors.

Designed to be installed on most types of doors, this pocket door pull is available in a variety of finishes and is sure to suit any design. It will complete any room. Easy to install.

# PRODUCT PHOTOS

Passage model: A pull to complement any space Modèle Passage : Une poignée qui complète votre pièce