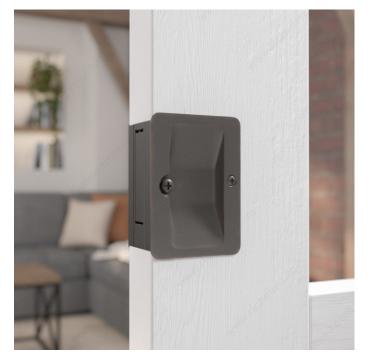

# PRODUCT PHOTOS

Passage model: A pull to complement any space Modèle Passage : Une poignée qui complète votre pièce