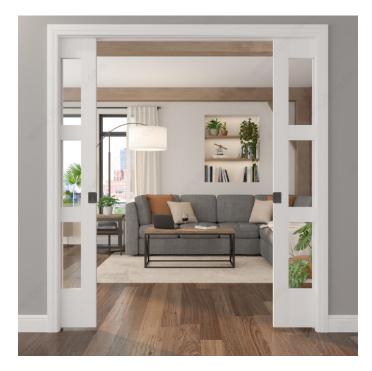

## **DESCRIPTION**

Compatible with left-hand and right-hand doors.

Designed to be installed on most types of doors, this pocket door pull is available in a variety of finishes and is sure to suit any design. It will complete any room. Easy to install.

### **ADVANTAGES AND BENEFITS**

Compatible with left-hand and right-hand doors. Designed to be installed on most types of doors, this pocket door pull is available in a variety of finishes and is sure to suit any design!