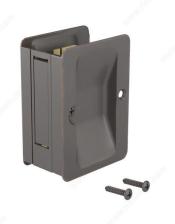

# Pocket Door Pull - Passage - Rectangular

Product # 1700ORBPSR

Color/Finish Oil-Rubbed Bronze

Door Thickness 1 1/4 to 1 1/2 in

Packaging format Blister

## **DESCRIPTION**

Compatible with left-hand and right-hand doors.

Designed to be installed on most types of doors, this pocket door pull is available in a variety of finishes and is sure to suit any design. It will complete any room. Easy to install.

# PRODUCT PHOTOS

Passage model: A pull to complement any space Modèle Passage : Une poignée qui complète votre pièce