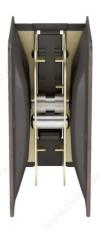

# Pocket Door Pull - Passage - Rectangular

Product # 1700ORBPSR

Color/Finish Oil-Rubbed Bronze

Door Thickness 1 1/4 to 1 1/2 in

Packaging format Blister

### **TECHNICAL SPECIFICATIONS**

| Product #                       | 1700ORBPSR                   |
|---------------------------------|------------------------------|
| Door Type                       | Wood                         |
| Usage                           | Pocket Door                  |
| Depth - Overall Dimensions      | 1 1/2 in                     |
| Screw/Nail                      | Included                     |
| Fixing Technique                | Flush                        |
| Handing Position / Opening Side | Reversible for Left or Right |
| Function                        | Passage                      |
| Screw                           | Included                     |
| Height                          | 3 7/32 in*                   |
| Width                           | 2 9/32 in                    |
| Length                          | 3 7/32 in*                   |
| Material                        | Steel                        |