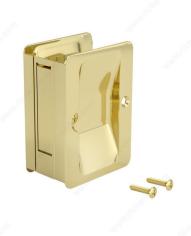

# Pocket Door Pull - Passage - Rectangular

Product # 17BB10

Color/Finish Bright Brass

Door Thickness 1 3/8 in

Packaging format Per unit

# **DESCRIPTION**

Compatible with left-hand and right-hand doors.

Designed to be installed on most types of doors, this pocket door pull is available in a variety of finishes and is sure to suit any design. It will complete any room. Easy to install.

# PRODUCT PHOTOS

Passage model: A pull to complement any space Modèle Passage : Une poignée qui complète votre pièce