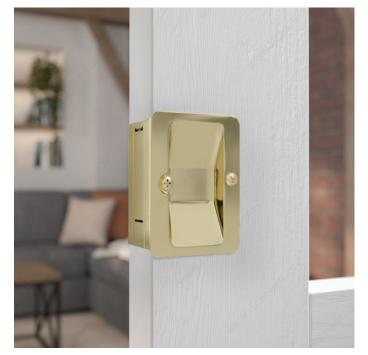

# Pocket Door Pull - Passage - Rectangular

Product # 17BB10

Color/Finish Bright Brass

Door Thickness 1 3/8 in

Packaging format Per unit

# PRODUCT PHOTOS

Passage model: A pull to complement any space Modèle Passage : Une poignée qui complète votre pièce