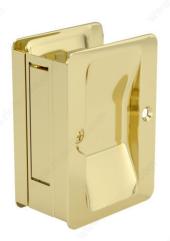

# PRODUCT PHOTOS

Passage model: A pull to complement any space Modèle Passage : Une poignée qui complète votre pièce