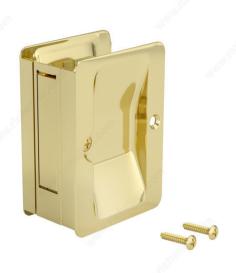

# PRODUCT PHOTOS

Passage model: A pull to complement any space Modèle Passage : Une poignée qui complète votre pièce