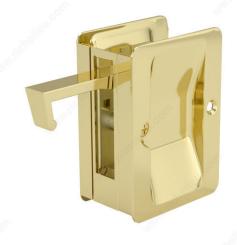

# PRODUCT PHOTOS

Passage model: A pull to complement any space Modèle Passage : Une poignée qui complète votre pièce