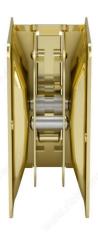

# Pocket Door Pull - Passage - Rectangular

Product # 17BB10

Color/Finish Bright Brass

Door Thickness 1 3/8 in

Packaging format Per unit

# **DESCRIPTION**

Compatible with left-hand and right-hand doors.

Designed to be installed on most types of doors, this pocket door pull is available in a variety of finishes and is sure to suit any design. It will complete any room. Easy to install.

## **TECHNICAL SPECIFICATIONS**

| Product #                       | 17BB10                       |
|---------------------------------|------------------------------|
| Door Type                       | Wood                         |
| Usage                           | Pocket Door                  |
| Depth - Overall Dimensions      | 1 1/2 in                     |
| Screw/Nail                      | Included                     |
| Fixing Technique                | Flush                        |
| Handing Position / Opening Side | Reversible for Left or Right |
| Function                        | Passage                      |
| Screw                           | Included                     |
| Height                          | 3 7/32 in*                   |
| Width                           | 2 9/32 in                    |
| Length                          | 3 7/32 in*                   |
| Material                        | Steel                        |