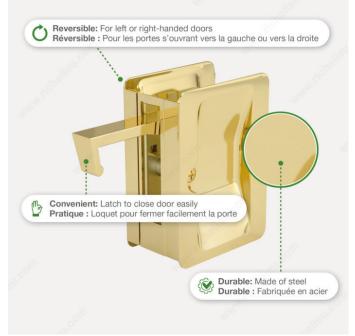

## **ADVANTAGES AND BENEFITS**

Compatible with left-hand and right-hand doors. Designed to be installed on most types of doors, this pocket door pull is available in a variety of finishes and is sure to suit any design!

## **TECHNICAL SPECIFICATIONS**

| Product #                       | 17BB10                       |
|---------------------------------|------------------------------|
| Door Type                       | Wood                         |
| Usage                           | Pocket Door                  |
| Depth - Overall Dimensions      | 1 1/2 in                     |
| Screw/Nail                      | Included                     |
| Fixing Technique                | Flush                        |
| Handing Position / Opening Side | Reversible for Left or Right |
| Function                        | Passage                      |
| Screw                           | Included                     |
| Height                          | 3 7/32 in*                   |
| Width                           | 2 9/32 in                    |
| Length                          | 3 7/32 in*                   |
| Material                        | Steel                        |