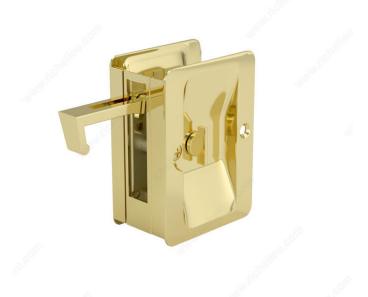

# DESCRIPTION

Compatible with left-hand and right-hand doors.

Suitable for use on most types of doors, this pocket door pull is available in a variety of finishes to suit any decor. A unique door pull to to add that finishing touch to any room. Easy to install.

## **ADVANTAGES AND BENEFITS**

Compatible with left-hand and right-hand doors. Designed to be installed on most types of doors, this pocket door pull is available in a variety of finishes and is sure to suit any design!