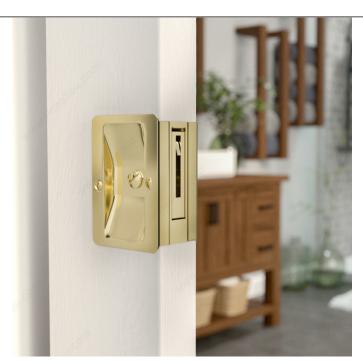

# Pocket Door Pull - Privacy - Rectangular

Product # 17BB42

Color/Finish Bright Brass

Door Thickness 1 3/8 to 1 5/8 in

Packaging format Per unit

# DESCRIPTION

Compatible with left-hand and right-hand doors.

Suitable for use on most types of doors, this pocket door pull is available in a variety of finishes to suit any decor. A unique door pull to to add that finishing touch to any room. Easy to install.

## **ADVANTAGES AND BENEFITS**

Compatible with left-hand and right-hand doors. Designed to be installed on most types of doors, this pocket door pull is available in a variety of finishes and is sure to suit any design!

## **TECHNICAL SPECIFICATIONS**

| Product #                  | 17BB42      |
|----------------------------|-------------|
| Door Type                  | Wood        |
| Usage                      | Pocket Door |
| Depth - Overall Dimensions | 1 1/2 in    |
| Screw/Nail                 | Included    |
| Fixing Technique           | Flush       |
| Function                   | Privacy     |
| Height                     | 3 7/32 in*  |
| Width                      | 2 9/32 in*  |
| Length                     | 3 7/32 in*  |
| Material                   | Steel       |

# PRODUCT PHOTOS

**Privacy model:** For any space where you need privacy **Modèle Intimité:** pour tout espace où vous avez besoin d'intimité