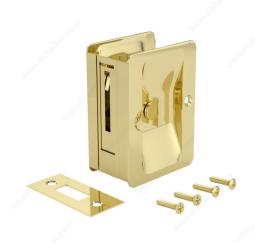

# Pocket Door Pull - Privacy - Rectangular

Product # 17BB42

Color/Finish Bright Brass

Door Thickness 1 3/8 to 1 5/8 in

Packaging format Per unit

# DESCRIPTION

Compatible with left-hand and right-hand doors.

Suitable for use on most types of doors, this pocket door pull is available in a variety of finishes to suit any decor. A unique door pull to to add that finishing touch to any room. Easy to install.

## **ADVANTAGES AND BENEFITS**

Compatible with left-hand and right-hand doors. Designed to be installed on most types of doors, this pocket door pull is available in a variety of finishes and is sure to suit any design!

## **TECHNICAL SPECIFICATIONS**

| Product #                  | 17BB42      |
|----------------------------|-------------|
| Door Type                  | Wood        |
| Usage                      | Pocket Door |
| Depth - Overall Dimensions | 1 1/2 in    |
| Screw/Nail                 | Included    |
| Fixing Technique           | Flush       |
| Function                   | Privacy     |
| Height                     | 3 7/32 in*  |
| Width                      | 2 9/32 in*  |
| Length                     | 3 7/32 in*  |
| Material                   | Steel       |

# **INCLUDED PRODUCT(S)**

Mounting hardware included.

# PRODUCT PHOTOS

**Privacy model:** For any space where you need privacy **Modèle Intimité:** pour tout espace où vous avez besoin d'intimité