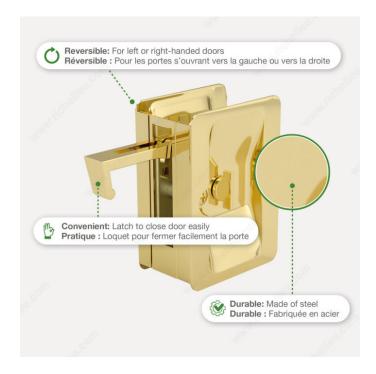

# DESCRIPTION

Compatible with left-hand and right-hand doors.

Suitable for use on most types of doors, this pocket door pull is available in a variety of finishes to suit any decor. A unique door pull to to add that finishing touch to any room. Easy to install.

## **ADVANTAGES AND BENEFITS**

Compatible with left-hand and right-hand doors. Designed to be installed on most types of doors, this pocket door pull is available in a variety of finishes and is sure to suit any design!

# **INCLUDED PRODUCT(S)**

Mounting hardware included.