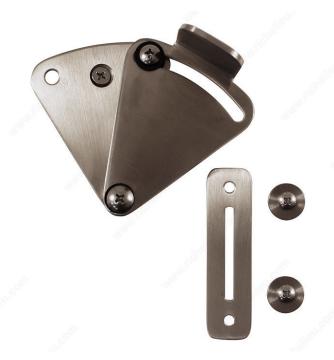

## **Sliding Barn Door Lock**

Product # 17BDLSS42

Color/Finish Stainless Steel

Packaging format Bag

#### **DESCRIPTION**

Locking mechanism that attaches to jamb or door and can be used to lock the sliding door from either the inside or the outside. Ideal for bedrooms, bathrooms, or any room where privacy is desired. Can be unlocked in emergency situations using a room key card, credit card, or similar object.

### **TECHNICAL SPECIFICATIONS**

| Product #  | 17BDLSS42    |
|------------|--------------|
| Usage      | Sliding Door |
| Function   | Privacy      |
| Door Type  | Wood         |
| Material   | Steel        |
| Height     | 3 3/16 in*   |
| Width      | 1.75 in      |
| Thickness  | 1/8 in*      |
| Screw/Nail | Included     |