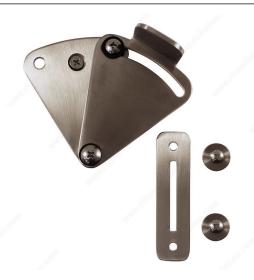

## **Sliding Barn Door Lock**

Product # 17BDLSS42

Color/Finish Stainless Steel

Packaging format Bag

#### **DESCRIPTION**

Locking mechanism that attaches to jamb or door and can be used to lock the sliding door from either the inside or the outside. Ideal for bedrooms, bathrooms, or any room where privacy is desired. Can be unlocked in emergency situations using a room key card, credit card, or similar object.

### **TECHNICAL SPECIFICATIONS**

| Product #  | 17BDLSS42    |
|------------|--------------|
| Usage      | Sliding Door |
| Function   | Privacy      |
| Door Type  | Wood         |
| Material   | Steel        |
| Height     | 3 3/16 in*   |
| Width      | 1.75 in      |
| Thickness  | 1/8 in*      |
| Screw/Nail | Included     |