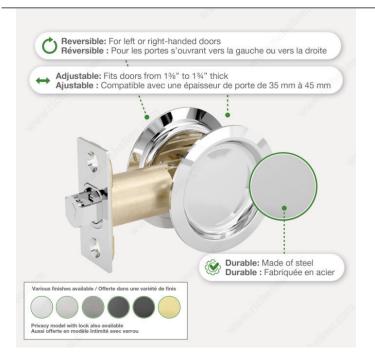

# **Pocket Door Pull - Round**

Product # 17RAN42

Color/Finish Antique Nickel

**Function** Privacy

Packaging format Per unit

**DESCRIPTION** 

Compatible with left-hand and right-hand doors

Designed for use on most types of doors, this pocket door pull is available in a variety of finishes to suit any design. Easy to install and a great option for many doors.

# **TECHNICAL SPECIFICATIONS**

| Product #                       | 17RAN42                      |
|---------------------------------|------------------------------|
| Door Type                       | Wood                         |
| Usage                           | Pocket Door                  |
| Door Thickness                  | 1 3/8 in                     |
| Diameter                        | 2 7/16 in*                   |
| Screw/Nail                      | Included                     |
| Fixing Technique                | Flush                        |
| Input Distance                  | 2 3/8 in                     |
| Handing Position / Opening Side | Reversible for Left or Right |
| Height                          | 2 7/16 in*                   |
| Width                           | 2 7/16 in*                   |
| Length                          | 3 1/2 in                     |
| Material                        | Steel                        |