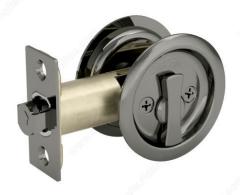

# **Pocket Door Pull - Round**

Product # 17RAN42

Color/Finish Antique Nickel

**Function** Privacy

Packaging format Per unit

**DESCRIPTION** 

Compatible with left-hand and right-hand doors

Designed for use on most types of doors, this pocket door pull is available in a variety of finishes to suit any design. Easy to install and a great option for many doors.

# **TECHNICAL SPECIFICATIONS**

| Product #                       | 17RAN42                      |
|---------------------------------|------------------------------|
| Door Type                       | Wood                         |
| Usage                           | Pocket Door                  |
| Door Thickness                  | 1 3/8 in                     |
| Diameter                        | 2 7/16 in*                   |
| Screw/Nail                      | Included                     |
| Fixing Technique                | Flush                        |
| Input Distance                  | 2 3/8 in                     |
| Handing Position / Opening Side | Reversible for Left or Right |
| Height                          | 2 7/16 in*                   |
| Width                           | 2 7/16 in*                   |
| Length                          | 3 1/2 in                     |
| Material                        | Steel                        |

### **PRODUCT PHOTOS**

Privacy and Passage models available Modèles d'Intimité et de Passage disponibles