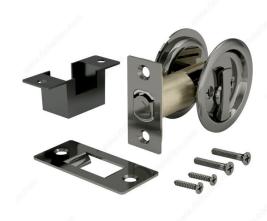

# **Pocket Door Pull - Round**

Product # 17RAN42

Color/Finish Antique Nickel

**Function** Privacy

Packaging format Per unit

**DESCRIPTION** 

Compatible with left-hand and right-hand doors

Designed for use on most types of doors, this pocket door pull is available in a variety of finishes to suit any design. Easy to install and a great option for many doors.

# **TECHNICAL SPECIFICATIONS**

| Product #                       | 17RAN42                      |
|---------------------------------|------------------------------|
| Door Type                       | Wood                         |
| Usage                           | Pocket Door                  |
| Door Thickness                  | 1 3/8 in                     |
| Diameter                        | 2 7/16 in*                   |
| Screw/Nail                      | Included                     |
| Fixing Technique                | Flush                        |
| Input Distance                  | 2 3/8 in                     |
| Handing Position / Opening Side | Reversible for Left or Right |
| Height                          | 2 7/16 in*                   |
| Width                           | 2 7/16 in*                   |
| Length                          | 3 1/2 in                     |
| Material                        | Steel                        |

### **PRODUCT PHOTOS**

Privacy and Passage models available Modèles d'Intimité et de Passage disponibles