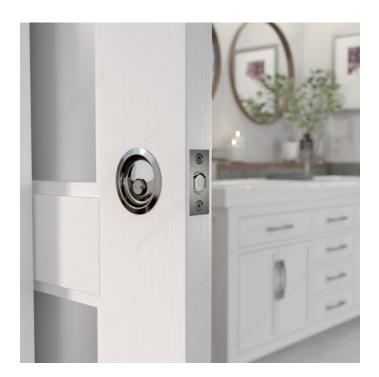

# **Pocket Door Pull - Round**

Product # 17RAN42

Color/Finish Antique Nickel

**Function** Privacy

Packaging format Per unit

**DESCRIPTION** 

Compatible with left-hand and right-hand doors

Designed for use on most types of doors, this pocket door pull is available in a variety of finishes to suit any design. Easy to install and a great option for many doors.

### **PRODUCT PHOTOS**

Privacy and Passage models available Modèles d'Intimité et de Passage disponibles