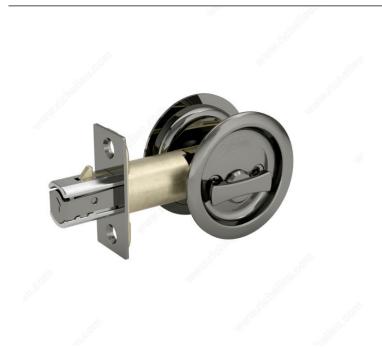

# **Pocket Door Pull - Round**

Product # 17RAN42

Color/Finish Antique Nickel

**Function** Privacy

Packaging format Per unit

**DESCRIPTION** 

Compatible with left-hand and right-hand doors

Designed for use on most types of doors, this pocket door pull is available in a variety of finishes to suit any design. Easy to install and a great option for many doors.

# **TECHNICAL SPECIFICATIONS**

| Product #                       | 17RAN42                      |
|---------------------------------|------------------------------|
| Door Type                       | Wood                         |
| Usage                           | Pocket Door                  |
| Door Thickness                  | 1 3/8 in                     |
| Diameter                        | 2 7/16 in*                   |
| Screw/Nail                      | Included                     |
| Fixing Technique                | Flush                        |
| Input Distance                  | 2 3/8 in                     |
| Handing Position / Opening Side | Reversible for Left or Right |
| Height                          | 2 7/16 in*                   |
| Width                           | 2 7/16 in*                   |
| Length                          | 3 1/2 in                     |
| Material                        | Steel                        |