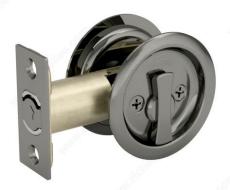

# **Pocket Door Pull - Round**

Product # 17RAN42

Color/Finish Antique Nickel

**Function** Privacy

Packaging format Per unit

**DESCRIPTION** 

Compatible with left-hand and right-hand doors

Designed for use on most types of doors, this pocket door pull is available in a variety of finishes to suit any design. Easy to install and a great option for many doors.

# **TECHNICAL SPECIFICATIONS**

| Product #                       | 17RAN42                      |
|---------------------------------|------------------------------|
| Door Type                       | Wood                         |
| Usage                           | Pocket Door                  |
| Door Thickness                  | 1 3/8 in                     |
| Diameter                        | 2 7/16 in*                   |
| Screw/Nail                      | Included                     |
| Fixing Technique                | Flush                        |
| Input Distance                  | 2 3/8 in                     |
| Handing Position / Opening Side | Reversible for Left or Right |
| Height                          | 2 7/16 in*                   |
| Width                           | 2 7/16 in*                   |
| Length                          | 3 1/2 in                     |
| Material                        | Steel                        |

### **PRODUCT PHOTOS**

Privacy and Passage models available Modèles d'Intimité et de Passage disponibles