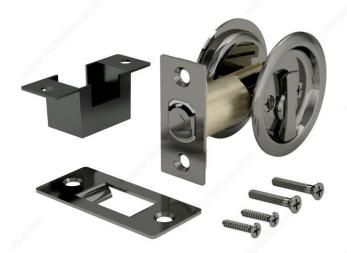

# **Pocket Door Pull - Round**

Product # 17RAN42

Color/Finish Antique Nickel

**Function** Privacy

Packaging format Per unit

**DESCRIPTION** 

Compatible with left-hand and right-hand doors

Designed for use on most types of doors, this pocket door pull is available in a variety of finishes to suit any design. Easy to install and a great option for many doors.

# **TECHNICAL SPECIFICATIONS**

| Product #                       | 17RAN42                      |
|---------------------------------|------------------------------|
| Door Type                       | Wood                         |
| Usage                           | Pocket Door                  |
| Door Thickness                  | 1 3/8 in                     |
| Diameter                        | 2 7/16 in*                   |
| Screw/Nail                      | Included                     |
| Fixing Technique                | Flush                        |
| Input Distance                  | 2 3/8 in                     |
| Handing Position / Opening Side | Reversible for Left or Right |
| Height                          | 2 7/16 in*                   |
| Width                           | 2 7/16 in*                   |
| Length                          | 3 1/2 in                     |
| Material                        | Steel                        |

### **PRODUCT PHOTOS**

Privacy and Passage models available Modèles d'Intimité et de Passage disponibles