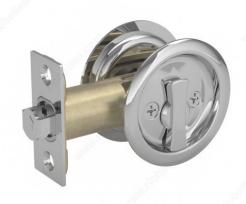

# **Pocket Door Pull - Round**

Product # 17RC42

Color/Finish Chrome

**Function** Privacy

Packaging format Per unit

# Compatible with left-hand and right-hand doors

Designed for use on most types of doors, this pocket door pull is available in a variety of finishes to suit any design. Easy to install and a great option for many doors.

# **TECHNICAL SPECIFICATIONS**

| Product #                       | 17RC42                       |
|---------------------------------|------------------------------|
| Door Type                       | Wood                         |
| Usage                           | Pocket Door                  |
| Door Thickness                  | 1 3/8 in                     |
| Diameter                        | 2 7/16 in*                   |
| Screw/Nail                      | Included                     |
| Fixing Technique                | Flush                        |
| Input Distance                  | 2 3/8 in                     |
| Handing Position / Opening Side | Reversible for Left or Right |
| Height                          | 2 7/16 in*                   |
| Width                           | 2 7/16 in*                   |
| Length                          | 3 1/2 in                     |
| Material                        | Steel                        |