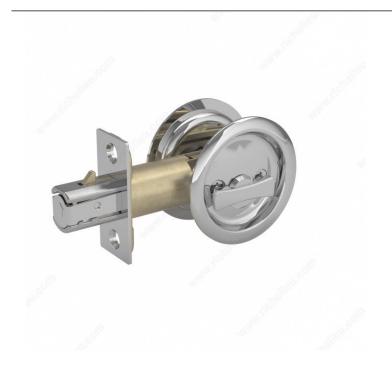

# **Pocket Door Pull - Round**

Product # 17RC42

Color/Finish Chrome

**Function** Privacy

Packaging format Per unit

# Compatible with left-hand and right-hand doors

Designed for use on most types of doors, this pocket door pull is available in a variety of finishes to suit any design. Easy to install and a great option for many doors.

# **TECHNICAL SPECIFICATIONS**

| Product #                       | 17RC42                       |
|---------------------------------|------------------------------|
| Door Type                       | Wood                         |
| Usage                           | Pocket Door                  |
| Door Thickness                  | 1 3/8 in                     |
| Diameter                        | 2 7/16 in*                   |
| Screw/Nail                      | Included                     |
| Fixing Technique                | Flush                        |
| Input Distance                  | 2 3/8 in                     |
| Handing Position / Opening Side | Reversible for Left or Right |
| Height                          | 2 7/16 in*                   |
| Width                           | 2 7/16 in*                   |
| Length                          | 3 1/2 in                     |
| Material                        | Steel                        |