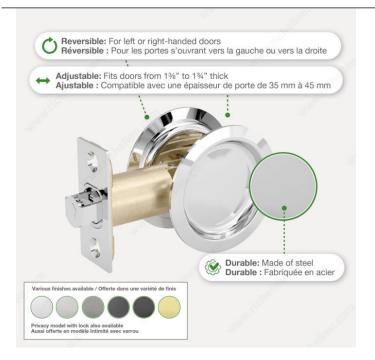

# Compatible with left-hand and right-hand doors

Designed for use on most types of doors, this pocket door pull is available in a variety of finishes to suit any design. Easy to install and a great option for many doors.

# **TECHNICAL SPECIFICATIONS**

| Product #                       | 17RC42                       |
|---------------------------------|------------------------------|
| Door Type                       | Wood                         |
| Usage                           | Pocket Door                  |
| Door Thickness                  | 1 3/8 in                     |
| Diameter                        | 2 7/16 in*                   |
| Screw/Nail                      | Included                     |
| Fixing Technique                | Flush                        |
| Input Distance                  | 2 3/8 in                     |
| Handing Position / Opening Side | Reversible for Left or Right |
| Height                          | 2 7/16 in*                   |
| Width                           | 2 7/16 in*                   |
| Length                          | 3 1/2 in                     |
| Material                        | Steel                        |

## **DISCLAIMER**

Includes 2-3/8" (60 mm) non-adjustable backset (2-3/4" (70 mm) backset latch sold separately)

# **PRODUCT PHOTOS**

Privacy and Passage models available Modèles d'Intimité et de Passage disponibles