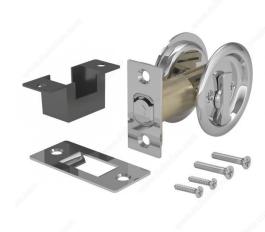

# **Pocket Door Pull - Round**

Product # 17RC42

Color/Finish Chrome

**Function** Privacy

Packaging format Per unit

# Compatible with left-hand and right-hand doors

Designed for use on most types of doors, this pocket door pull is available in a variety of finishes to suit any design. Easy to install and a great option for many doors.

# **TECHNICAL SPECIFICATIONS**

| Product #                       | 17RC42                       |
|---------------------------------|------------------------------|
| Door Type                       | Wood                         |
| Usage                           | Pocket Door                  |
| Door Thickness                  | 1 3/8 in                     |
| Diameter                        | 2 7/16 in*                   |
| Screw/Nail                      | Included                     |
| Fixing Technique                | Flush                        |
| Input Distance                  | 2 3/8 in                     |
| Handing Position / Opening Side | Reversible for Left or Right |
| Height                          | 2 7/16 in*                   |
| Width                           | 2 7/16 in*                   |
| Length                          | 3 1/2 in                     |
| Material                        | Steel                        |

## **DISCLAIMER**

Includes 2-3/8" (60 mm) non-adjustable backset (2-3/4" (70 mm) backset latch sold separately)