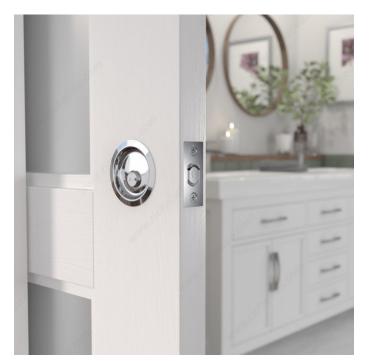

# Compatible with left-hand and right-hand doors

Designed for use on most types of doors, this pocket door pull is available in a variety of finishes to suit any design. Easy to install and a great option for many doors.

### **APPLICATION**

For residential use only.