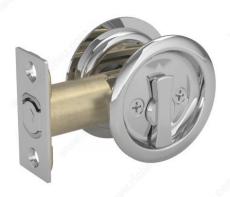

# **Pocket Door Pull - Round**

Product # 17RC42

Color/Finish Chrome

**Function** Privacy

Packaging format Per unit

# Compatible with left-hand and right-hand doors

Designed for use on most types of doors, this pocket door pull is available in a variety of finishes to suit any design. Easy to install and a great option for many doors.

# **TECHNICAL SPECIFICATIONS**

| Product #                       | 17RC42                       |
|---------------------------------|------------------------------|
| Door Type                       | Wood                         |
| Usage                           | Pocket Door                  |
| Door Thickness                  | 1 3/8 in                     |
| Diameter                        | 2 7/16 in*                   |
| Screw/Nail                      | Included                     |
| Fixing Technique                | Flush                        |
| Input Distance                  | 2 3/8 in                     |
| Handing Position / Opening Side | Reversible for Left or Right |
| Height                          | 2 7/16 in*                   |
| Width                           | 2 7/16 in*                   |
| Length                          | 3 1/2 in                     |
| Material                        | Steel                        |