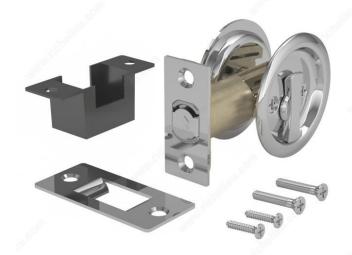

# **Pocket Door Pull - Round**

Product # 17RC42

Color/Finish Chrome

**Function** Privacy

Packaging format Per unit

# Compatible with left-hand and right-hand doors

Designed for use on most types of doors, this pocket door pull is available in a variety of finishes to suit any design. Easy to install and a great option for many doors.

# **TECHNICAL SPECIFICATIONS**

| Product #                       | 17RC42                       |
|---------------------------------|------------------------------|
| Door Type                       | Wood                         |
| Usage                           | Pocket Door                  |
| Door Thickness                  | 1 3/8 in                     |
| Diameter                        | 2 7/16 in*                   |
| Screw/Nail                      | Included                     |
| Fixing Technique                | Flush                        |
| Input Distance                  | 2 3/8 in                     |
| Handing Position / Opening Side | Reversible for Left or Right |
| Height                          | 2 7/16 in*                   |
| Width                           | 2 7/16 in*                   |
| Length                          | 3 1/2 in                     |
| Material                        | Steel                        |

## **DISCLAIMER**

Includes 2-3/8" (60 mm) non-adjustable backset (2-3/4" (70 mm) backset latch sold separately)