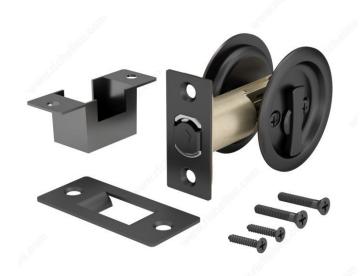

## Pocket Door Pull - Round

Product # 17RORB42

Color/Finish Oil-Rubbed Bronze

**Function** Privacy

Packaging format Per unit

**DESCRIPTION** 

Compatible with left-hand and right-hand doors

Designed for use on most types of doors, this pocket door pull is available in a variety of finishes to suit any design. Easy to install and a great option for many doors.

# **TECHNICAL SPECIFICATIONS**

| Product #                       | 17RORB42                     |
|---------------------------------|------------------------------|
| Door Type                       | Wood                         |
| Usage                           | Pocket Door                  |
| Door Thickness                  | 1 3/8 in                     |
| Diameter                        | 2 7/16 in*                   |
| Screw/Nail                      | Included                     |
| Fixing Technique                | Flush                        |
| Input Distance                  | 2 3/8 in                     |
| Handing Position / Opening Side | Reversible for Left or Right |
| Height                          | 2 7/16 in*                   |
| Width                           | 2 7/16 in*                   |
| Length                          | 3 1/2 in                     |
| Material                        | Steel                        |

## **PRODUCT PHOTOS**

Privacy and Passage models available Modèles d'Intimité et de Passage disponibles