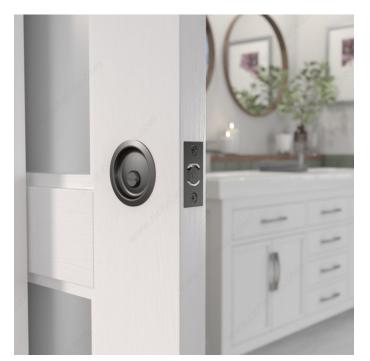

## Pocket Door Pull - Round

Product # 17RORB42

Color/Finish Oil-Rubbed Bronze

**Function** Privacy

Packaging format Per unit

**DESCRIPTION** 

Compatible with left-hand and right-hand doors

Designed for use on most types of doors, this pocket door pull is available in a variety of finishes to suit any design. Easy to install and a great option for many doors.

## **PRODUCT PHOTOS**

Privacy and Passage models available Modèles d'Intimité et de Passage disponibles