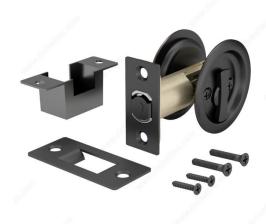

## Pocket Door Pull - Round

Product # 17RORB42

Color/Finish Oil-Rubbed Bronze

**Function** Privacy

Packaging format Per unit

**DESCRIPTION** 

Compatible with left-hand and right-hand doors

Designed for use on most types of doors, this pocket door pull is available in a variety of finishes to suit any design. Easy to install and a great option for many doors.

# **TECHNICAL SPECIFICATIONS**

| Product #                       | 17RORB42                     |
|---------------------------------|------------------------------|
| Door Type                       | Wood                         |
| Usage                           | Pocket Door                  |
| Door Thickness                  | 1 3/8 in                     |
| Diameter                        | 2 7/16 in*                   |
| Screw/Nail                      | Included                     |
| Fixing Technique                | Flush                        |
| Input Distance                  | 2 3/8 in                     |
| Handing Position / Opening Side | Reversible for Left or Right |
| Height                          | 2 7/16 in*                   |
| Width                           | 2 7/16 in*                   |
| Length                          | 3 1/2 in                     |
| Material                        | Steel                        |

## **PRODUCT PHOTOS**

Privacy and Passage models available Modèles d'Intimité et de Passage disponibles