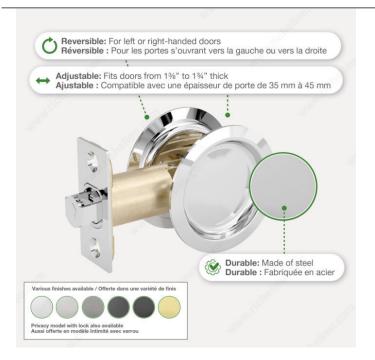

## Pocket Door Pull - Round

Product # 17RORB42

Color/Finish Oil-Rubbed Bronze

**Function** Privacy

Packaging format Per unit

**DESCRIPTION** 

Compatible with left-hand and right-hand doors

Designed for use on most types of doors, this pocket door pull is available in a variety of finishes to suit any design. Easy to install and a great option for many doors.

# **TECHNICAL SPECIFICATIONS**

| Product #                       | 17RORB42                     |
|---------------------------------|------------------------------|
| Door Type                       | Wood                         |
| Usage                           | Pocket Door                  |
| Door Thickness                  | 1 3/8 in                     |
| Diameter                        | 2 7/16 in*                   |
| Screw/Nail                      | Included                     |
| Fixing Technique                | Flush                        |
| Input Distance                  | 2 3/8 in                     |
| Handing Position / Opening Side | Reversible for Left or Right |
| Height                          | 2 7/16 in*                   |
| Width                           | 2 7/16 in*                   |
| Length                          | 3 1/2 in                     |
| Material                        | Steel                        |

## **PRODUCT PHOTOS**

Privacy and Passage models available Modèles d'Intimité et de Passage disponibles