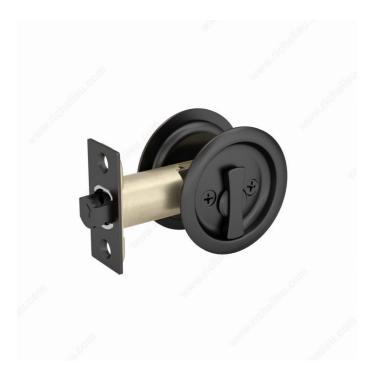

## Pocket Door Pull - Round

Product # 17RORB42

Color/Finish Oil-Rubbed Bronze

**Function** Privacy

Packaging format Per unit

**DESCRIPTION** 

Compatible with left-hand and right-hand doors

Designed for use on most types of doors, this pocket door pull is available in a variety of finishes to suit any design. Easy to install and a great option for many doors.

# **TECHNICAL SPECIFICATIONS**

| Product #                       | 17RORB42                     |
|---------------------------------|------------------------------|
| Door Type                       | Wood                         |
| Usage                           | Pocket Door                  |
| Door Thickness                  | 1 3/8 in                     |
| Diameter                        | 2 7/16 in*                   |
| Screw/Nail                      | Included                     |
| Fixing Technique                | Flush                        |
| Input Distance                  | 2 3/8 in                     |
| Handing Position / Opening Side | Reversible for Left or Right |
| Height                          | 2 7/16 in*                   |
| Width                           | 2 7/16 in*                   |
| Length                          | 3 1/2 in                     |
| Material                        | Steel                        |

## **PRODUCT PHOTOS**

Privacy and Passage models available Modèles d'Intimité et de Passage disponibles