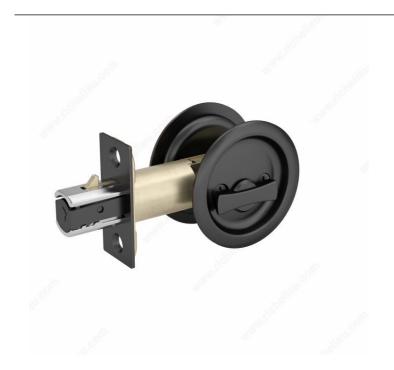

## Pocket Door Pull - Round

Product # 17RORB42

Color/Finish Oil-Rubbed Bronze

**Function** Privacy

Packaging format Per unit

**DESCRIPTION** 

Compatible with left-hand and right-hand doors

Designed for use on most types of doors, this pocket door pull is available in a variety of finishes to suit any design. Easy to install and a great option for many doors.

# **TECHNICAL SPECIFICATIONS**

| Product #                       | 17RORB42                     |
|---------------------------------|------------------------------|
| Door Type                       | Wood                         |
| Usage                           | Pocket Door                  |
| Door Thickness                  | 1 3/8 in                     |
| Diameter                        | 2 7/16 in*                   |
| Screw/Nail                      | Included                     |
| Fixing Technique                | Flush                        |
| Input Distance                  | 2 3/8 in                     |
| Handing Position / Opening Side | Reversible for Left or Right |
| Height                          | 2 7/16 in*                   |
| Width                           | 2 7/16 in*                   |
| Length                          | 3 1/2 in                     |
| Material                        | Steel                        |