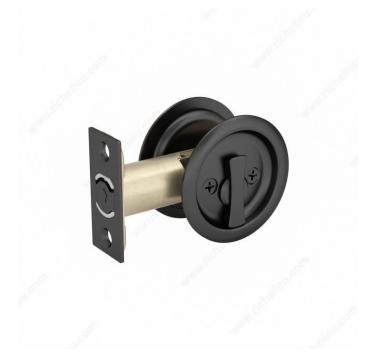

## Pocket Door Pull - Round

Product # 17RORB42

Color/Finish Oil-Rubbed Bronze

**Function** Privacy

Packaging format Per unit

**DESCRIPTION** 

Compatible with left-hand and right-hand doors

Designed for use on most types of doors, this pocket door pull is available in a variety of finishes to suit any design. Easy to install and a great option for many doors.

# **TECHNICAL SPECIFICATIONS**

| Product #                       | 17RORB42                     |
|---------------------------------|------------------------------|
| Door Type                       | Wood                         |
| Usage                           | Pocket Door                  |
| Door Thickness                  | 1 3/8 in                     |
| Diameter                        | 2 7/16 in*                   |
| Screw/Nail                      | Included                     |
| Fixing Technique                | Flush                        |
| Input Distance                  | 2 3/8 in                     |
| Handing Position / Opening Side | Reversible for Left or Right |
| Height                          | 2 7/16 in*                   |
| Width                           | 2 7/16 in*                   |
| Length                          | 3 1/2 in                     |
| Material                        | Steel                        |

## **PRODUCT PHOTOS**

Privacy and Passage models available Modèles d'Intimité et de Passage disponibles