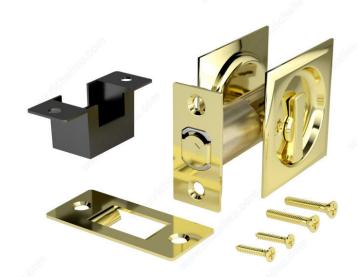

# **Pocket Door Pull - Square**

Product # 17SBB42

Color/Finish Bright Brass

**Function** Privacy

Packaging format Per unit

# Compatible with left-hand and right-hand doors

Designed for use on most types of doors, this pocket door pull is available in a variety of finishes to suit any design. V ery easy to install and a great option for many doors.

## **TECHNICAL SPECIFICATIONS**

| Product #                       | 17SBB42                      |
|---------------------------------|------------------------------|
| Door Type                       | Wood                         |
| Usage                           | Pocket Door                  |
| Door Thickness                  | 1 3/8 in                     |
| Thickness                       | 1 25/32 in*                  |
| Depth - Overall Dimensions      | 3 19/32 in*                  |
| Screw/Nail                      | Included                     |
| Fixing Technique                | Flush                        |
| Input Distance                  | 2 3/8 in                     |
| Handing Position / Opening Side | Reversible for Left or Right |
| Strike Plate Height             | 2 7/16 in*                   |
| Height                          | 2 7/16 in*                   |
| Width                           | 2 7/16 in*                   |
| Material                        | Steel                        |

# PRODUCT PHOTOS

Privacy and Passage models available Modèles d'Intimité et de Passage disponibles