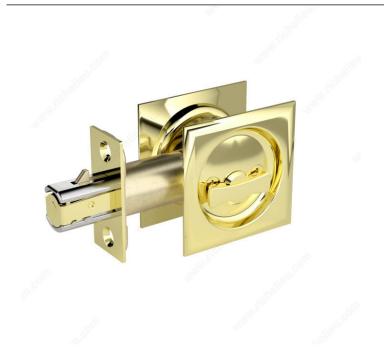

## **TECHNICAL SPECIFICATIONS**

| Product #                       | 17SBB42                      |
|---------------------------------|------------------------------|
| Door Type                       | Wood                         |
| Usage                           | Pocket Door                  |
| Door Thickness                  | 1 3/8 in                     |
| Thickness                       | 1 25/32 in*                  |
| Depth - Overall Dimensions      | 3 19/32 in*                  |
| Screw/Nail                      | Included                     |
| Fixing Technique                | Flush                        |
| Input Distance                  | 2 3/8 in                     |
| Handing Position / Opening Side | Reversible for Left or Right |
| Strike Plate Height             | 2 7/16 in*                   |
| Height                          | 2 7/16 in*                   |
| Width                           | 2 7/16 in*                   |
| Material                        | Steel                        |

### **DISCLAIMER**

Includes 2-3/8" (60 mm) non-adjustable backset (2-3/4" (70 mm) backset latch sold separately)