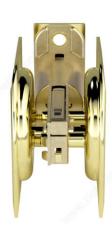

# **Pocket Door Pull - Square**

Product # 17SBB42

Color/Finish Bright Brass

**Function** Privacy

Packaging format Per unit

# Compatible with left-hand and right-hand doors

Designed for use on most types of doors, this pocket door pull is available in a variety of finishes to suit any design. V ery easy to install and a great option for many doors.

# PRODUCT PHOTOS

Privacy and Passage models available Modèles d'Intimité et de Passage disponibles