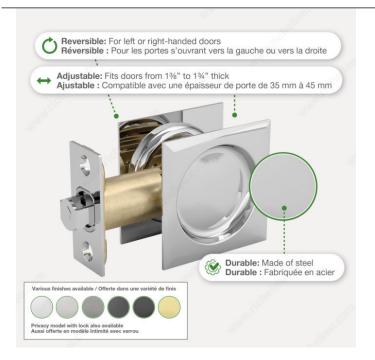

# Compatible with left-hand and right-hand doors

Designed for use on most types of doors, this pocket door pull is available in a variety of finishes to suit any design. V ery easy to install and a great option for many doors.

## **TECHNICAL SPECIFICATIONS**

| Product #                       | 17SBB42                      |
|---------------------------------|------------------------------|
| Door Type                       | Wood                         |
| Usage                           | Pocket Door                  |
| Door Thickness                  | 1 3/8 in                     |
| Thickness                       | 1 25/32 in*                  |
| Depth - Overall Dimensions      | 3 19/32 in*                  |
| Screw/Nail                      | Included                     |
| Fixing Technique                | Flush                        |
| Input Distance                  | 2 3/8 in                     |
| Handing Position / Opening Side | Reversible for Left or Right |
| Strike Plate Height             | 2 7/16 in*                   |
| Height                          | 2 7/16 in*                   |
| Width                           | 2 7/16 in*                   |
| Material                        | Steel                        |

### **DISCLAIMER**

Includes 2-3/8" (60 mm) non-adjustable backset (2-3/4" (70 mm) backset latch sold separately)