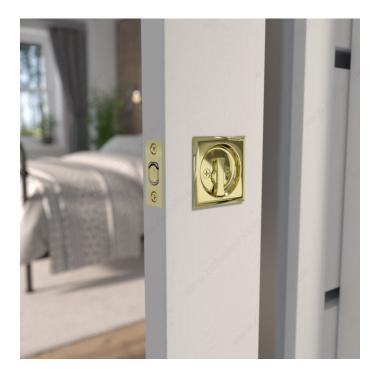

# Compatible with left-hand and right-hand doors

Designed for use on most types of doors, this pocket door pull is available in a variety of finishes to suit any design. V ery easy to install and a great option for many doors.

#### **APPLICATION**

For residential use only.