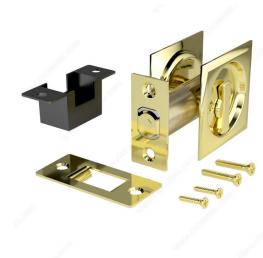

# **Pocket Door Pull - Square**

Product # 17SBB42

Color/Finish Bright Brass

**Function** Privacy

Packaging format Per unit

# Compatible with left-hand and right-hand doors

Designed for use on most types of doors, this pocket door pull is available in a variety of finishes to suit any design. V ery easy to install and a great option for many doors.

## **TECHNICAL SPECIFICATIONS**

| Product #                       | 17SBB42                      |
|---------------------------------|------------------------------|
| Door Type                       | Wood                         |
| Usage                           | Pocket Door                  |
| Door Thickness                  | 1 3/8 in                     |
| Thickness                       | 1 25/32 in*                  |
| Depth - Overall Dimensions      | 3 19/32 in*                  |
| Screw/Nail                      | Included                     |
| Fixing Technique                | Flush                        |
| Input Distance                  | 2 3/8 in                     |
| Handing Position / Opening Side | Reversible for Left or Right |
| Strike Plate Height             | 2 7/16 in*                   |
| Height                          | 2 7/16 in*                   |
| Width                           | 2 7/16 in*                   |
| Material                        | Steel                        |

# PRODUCT PHOTOS

Privacy and Passage models available Modèles d'Intimité et de Passage disponibles