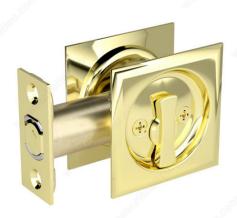

# **Pocket Door Pull - Square**

Product # 17SBB42

Color/Finish Bright Brass

**Function** Privacy

Packaging format Per unit

# Compatible with left-hand and right-hand doors

Designed for use on most types of doors, this pocket door pull is available in a variety of finishes to suit any design. V ery easy to install and a great option for many doors.

## **TECHNICAL SPECIFICATIONS**

| Product #                       | 17SBB42                      |
|---------------------------------|------------------------------|
| Door Type                       | Wood                         |
| Usage                           | Pocket Door                  |
| Door Thickness                  | 1 3/8 in                     |
| Thickness                       | 1 25/32 in*                  |
| Depth - Overall Dimensions      | 3 19/32 in*                  |
| Screw/Nail                      | Included                     |
| Fixing Technique                | Flush                        |
| Input Distance                  | 2 3/8 in                     |
| Handing Position / Opening Side | Reversible for Left or Right |
| Strike Plate Height             | 2 7/16 in*                   |
| Height                          | 2 7/16 in*                   |
| Width                           | 2 7/16 in*                   |
| Material                        | Steel                        |