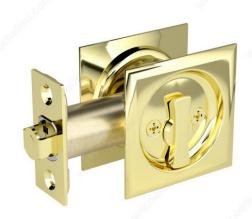

# **Pocket Door Pull - Square**

Product # 17SBB42

Color/Finish Bright Brass

**Function** Privacy

Packaging format Per unit

# Compatible with left-hand and right-hand doors

Designed for use on most types of doors, this pocket door pull is available in a variety of finishes to suit any design. V ery easy to install and a great option for many doors.

## **TECHNICAL SPECIFICATIONS**

| Product #                       | 17SBB42                      |
|---------------------------------|------------------------------|
| Door Type                       | Wood                         |
| Usage                           | Pocket Door                  |
| Door Thickness                  | 1 3/8 in                     |
| Thickness                       | 1 25/32 in*                  |
| Depth - Overall Dimensions      | 3 19/32 in*                  |
| Screw/Nail                      | Included                     |
| Fixing Technique                | Flush                        |
| Input Distance                  | 2 3/8 in                     |
| Handing Position / Opening Side | Reversible for Left or Right |
| Strike Plate Height             | 2 7/16 in*                   |
| Height                          | 2 7/16 in*                   |
| Width                           | 2 7/16 in*                   |
| Material                        | Steel                        |