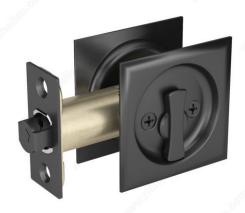

# Compatible with left-hand and right-hand doors

Designed for use on most types of doors, this pocket door pull is available in a variety of finishes to suit any design. V ery easy to install and a great option for many doors.

## **TECHNICAL SPECIFICATIONS**

| Product #                       | 17SFB42                      |
|---------------------------------|------------------------------|
| Door Type                       | Wood                         |
| Usage                           | Pocket Door                  |
| Door Thickness                  | 1 3/8 in                     |
| Thickness                       | 1 25/32 in*                  |
| Depth - Overall Dimensions      | 3 19/32 in*                  |
| Screw/Nail                      | Included                     |
| Fixing Technique                | Flush                        |
| Input Distance                  | 2 3/8 in                     |
| Handing Position / Opening Side | Reversible for Left or Right |
| Strike Plate Height             | 2 7/16 in*                   |
| Height                          | 2 7/16 in*                   |
| Width                           | 2 7/16 in*                   |
| Material                        | Steel                        |