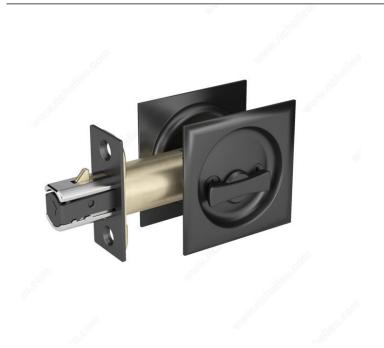

## **TECHNICAL SPECIFICATIONS**

| Product #                       | 17SFB42                      |
|---------------------------------|------------------------------|
| Door Type                       | Wood                         |
| Usage                           | Pocket Door                  |
| Door Thickness                  | 1 3/8 in                     |
| Thickness                       | 1 25/32 in*                  |
| Depth - Overall Dimensions      | 3 19/32 in*                  |
| Screw/Nail                      | Included                     |
| Fixing Technique                | Flush                        |
| Input Distance                  | 2 3/8 in                     |
| Handing Position / Opening Side | Reversible for Left or Right |
| Strike Plate Height             | 2 7/16 in*                   |
| Height                          | 2 7/16 in*                   |
| Width                           | 2 7/16 in*                   |
| Material                        | Steel                        |

### **DISCLAIMER**

Includes 2-3/8" (60 mm) non-adjustable backset (2-3/4" (70 mm) backset latch sold separately)