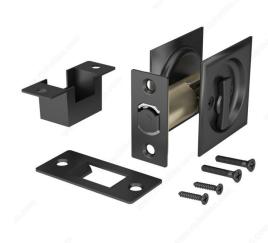

# Compatible with left-hand and right-hand doors

Designed for use on most types of doors, this pocket door pull is available in a variety of finishes to suit any design. V ery easy to install and a great option for many doors.

## **TECHNICAL SPECIFICATIONS**

| Product #                       | 17SFB42                      |
|---------------------------------|------------------------------|
| Door Type                       | Wood                         |
| Usage                           | Pocket Door                  |
| Door Thickness                  | 1 3/8 in                     |
| Thickness                       | 1 25/32 in*                  |
| Depth - Overall Dimensions      | 3 19/32 in*                  |
| Screw/Nail                      | Included                     |
| Fixing Technique                | Flush                        |
| Input Distance                  | 2 3/8 in                     |
| Handing Position / Opening Side | Reversible for Left or Right |
| Strike Plate Height             | 2 7/16 in*                   |
| Height                          | 2 7/16 in*                   |
| Width                           | 2 7/16 in*                   |
| Material                        | Steel                        |

### **DISCLAIMER**

Includes 2-3/8" (60 mm) non-adjustable backset (2-3/4" (70 mm) backset latch sold separately)