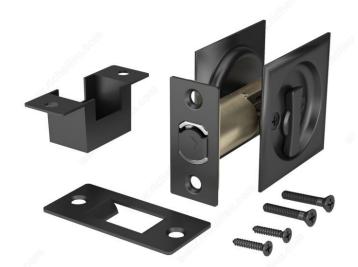

# Compatible with left-hand and right-hand doors

Designed for use on most types of doors, this pocket door pull is available in a variety of finishes to suit any design. V ery easy to install and a great option for many doors.

## **TECHNICAL SPECIFICATIONS**

| Product #                       | 17SFB42                      |
|---------------------------------|------------------------------|
| Door Type                       | Wood                         |
| Usage                           | Pocket Door                  |
| Door Thickness                  | 1 3/8 in                     |
| Thickness                       | 1 25/32 in*                  |
| Depth - Overall Dimensions      | 3 19/32 in*                  |
| Screw/Nail                      | Included                     |
| Fixing Technique                | Flush                        |
| Input Distance                  | 2 3/8 in                     |
| Handing Position / Opening Side | Reversible for Left or Right |
| Strike Plate Height             | 2 7/16 in*                   |
| Height                          | 2 7/16 in*                   |
| Width                           | 2 7/16 in*                   |
| Material                        | Steel                        |

### **DISCLAIMER**

Includes 2-3/8" (60 mm) non-adjustable backset (2-3/4" (70 mm) backset latch sold separately)