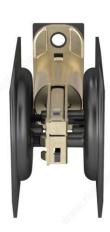

# **Pocket Door Pull - Square**

Product # 17SFB42

Color/Finish Black

**Function** Privacy

Packaging format Per unit

# Compatible with left-hand and right-hand doors

Designed for use on most types of doors, this pocket door pull is available in a variety of finishes to suit any design. V ery easy to install and a great option for many doors.

## **TECHNICAL SPECIFICATIONS**

| Product #                       | 17SFB42                      |
|---------------------------------|------------------------------|
| Door Type                       | Wood                         |
| Usage                           | Pocket Door                  |
| Door Thickness                  | 1 3/8 in                     |
| Thickness                       | 1 25/32 in*                  |
| Depth - Overall Dimensions      | 3 19/32 in*                  |
| Screw/Nail                      | Included                     |
| Fixing Technique                | Flush                        |
| Input Distance                  | 2 3/8 in                     |
| Handing Position / Opening Side | Reversible for Left or Right |
| Strike Plate Height             | 2 7/16 in*                   |
| Height                          | 2 7/16 in*                   |
| Width                           | 2 7/16 in*                   |
| Material                        | Steel                        |