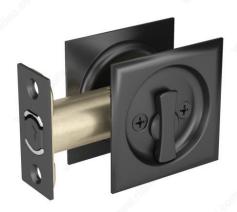

# Compatible with left-hand and right-hand doors

Designed for use on most types of doors, this pocket door pull is available in a variety of finishes to suit any design. V ery easy to install and a great option for many doors.

## **TECHNICAL SPECIFICATIONS**

| Product #                       | 17SFB42                      |
|---------------------------------|------------------------------|
| Door Type                       | Wood                         |
| Usage                           | Pocket Door                  |
| Door Thickness                  | 1 3/8 in                     |
| Thickness                       | 1 25/32 in*                  |
| Depth - Overall Dimensions      | 3 19/32 in*                  |
| Screw/Nail                      | Included                     |
| Fixing Technique                | Flush                        |
| Input Distance                  | 2 3/8 in                     |
| Handing Position / Opening Side | Reversible for Left or Right |
| Strike Plate Height             | 2 7/16 in*                   |
| Height                          | 2 7/16 in*                   |
| Width                           | 2 7/16 in*                   |
| Material                        | Steel                        |