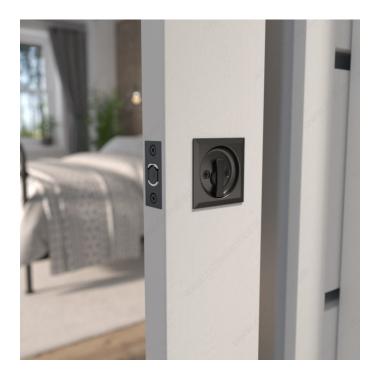

# Compatible with left-hand and right-hand doors

Designed for use on most types of doors, this pocket door pull is available in a variety of finishes to suit any design. V ery easy to install and a great option for many doors.

#### **APPLICATION**

For residential use only.

# PRODUCT PHOTOS

Privacy and Passage models available Modèles d'Intimité et de Passage disponibles