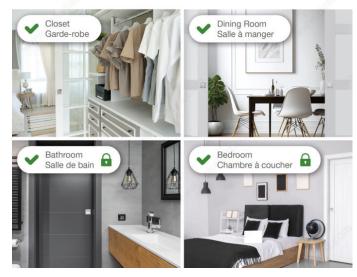

# Compatible with left-hand and right-hand doors

Designed for use on most types of doors, this pocket door pull is available in a variety of finishes to suit any design. V ery easy to install and a great option for many doors.

#### **APPLICATION**

For residential use only.

# PRODUCT PHOTOS

Privacy and Passage models available Modèles d'Intimité et de Passage disponibles