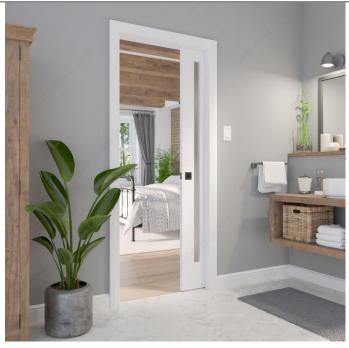

# Compatible with left-hand and right-hand doors

Designed for use on most types of doors, this pocket door pull is available in a variety of finishes to suit any design. V ery easy to install and a great option for many doors.

#### **APPLICATION**

For residential use only.