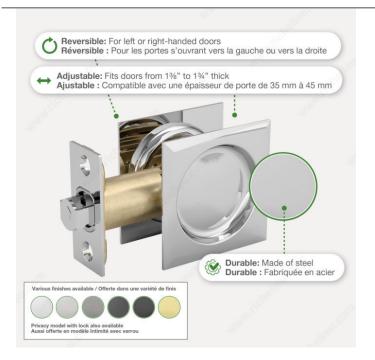

# Compatible with left-hand and right-hand doors

Designed for use on most types of doors, this pocket door pull is available in a variety of finishes to suit any design. V ery easy to install and a great option for many doors.

## **TECHNICAL SPECIFICATIONS**

| Product #                       | 17SFB42                      |
|---------------------------------|------------------------------|
| Door Type                       | Wood                         |
| Usage                           | Pocket Door                  |
| Door Thickness                  | 1 3/8 in                     |
| Thickness                       | 1 25/32 in*                  |
| Depth - Overall Dimensions      | 3 19/32 in*                  |
| Screw/Nail                      | Included                     |
| Fixing Technique                | Flush                        |
| Input Distance                  | 2 3/8 in                     |
| Handing Position / Opening Side | Reversible for Left or Right |
| Strike Plate Height             | 2 7/16 in*                   |
| Height                          | 2 7/16 in*                   |
| Width                           | 2 7/16 in*                   |
| Material                        | Steel                        |

### **DISCLAIMER**

Includes 2-3/8" (60 mm) non-adjustable backset (2-3/4" (70 mm) backset latch sold separately)