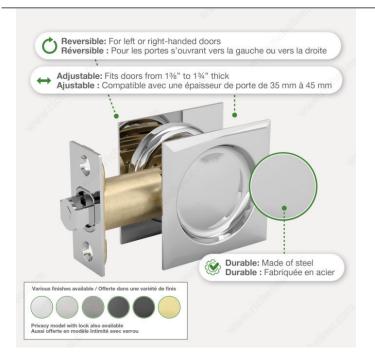

## Compatible with left-hand and right-hand doors

Designed for use on most types of doors, this pocket door pull is available in a variety of finishes to suit any design. V ery easy to install and a great option for many doors.

## **TECHNICAL SPECIFICATIONS**

| Product #                       | 17SORB42                     |
|---------------------------------|------------------------------|
| Door Type                       | Wood                         |
| Usage                           | Pocket Door                  |
| Door Thickness                  | 1 3/8 in                     |
| Thickness                       | 1 25/32 in*                  |
| Depth - Overall Dimensions      | 3 19/32 in*                  |
| Screw/Nail                      | Included                     |
| Fixing Technique                | Flush                        |
| Input Distance                  | 2 3/8 in                     |
| Handing Position / Opening Side | Reversible for Left or Right |
| Strike Plate Height             | 2 7/16 in*                   |
| Height                          | 2 7/16 in*                   |
| Width                           | 2 7/16 in*                   |
| Material                        | Steel                        |

### **DISCLAIMER**

Includes 2-3/8" (60 mm) non-adjustable backset (2-3/4" (70 mm) backset latch sold separately)