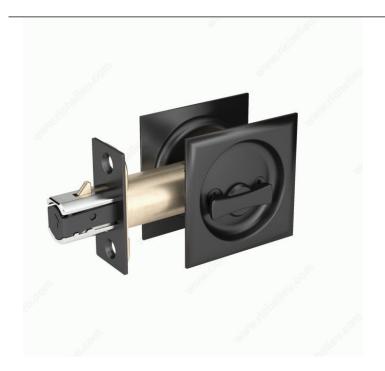

# **Pocket Door Pull - Square**

Product # 17SORB42

Color/Finish Oil-Rubbed Bronze

**Function** Privacy

Packaging format Per unit

## Compatible with left-hand and right-hand doors

Designed for use on most types of doors, this pocket door pull is available in a variety of finishes to suit any design. V ery easy to install and a great option for many doors.

## **TECHNICAL SPECIFICATIONS**

| Product #                       | 17SORB42                     |
|---------------------------------|------------------------------|
| Door Type                       | Wood                         |
| Usage                           | Pocket Door                  |
| Door Thickness                  | 1 3/8 in                     |
| Thickness                       | 1 25/32 in*                  |
| Depth - Overall Dimensions      | 3 19/32 in*                  |
| Screw/Nail                      | Included                     |
| Fixing Technique                | Flush                        |
| Input Distance                  | 2 3/8 in                     |
| Handing Position / Opening Side | Reversible for Left or Right |
| Strike Plate Height             | 2 7/16 in*                   |
| Height                          | 2 7/16 in*                   |
| Width                           | 2 7/16 in*                   |
| Material                        | Steel                        |

### **DISCLAIMER**

Includes 2-3/8" (60 mm) non-adjustable backset (2-3/4" (70 mm) backset latch sold separately)