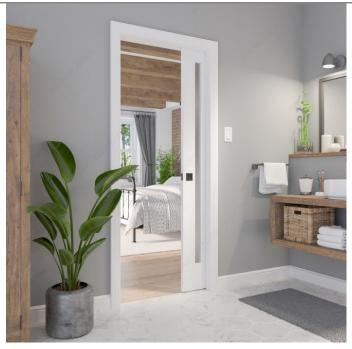

## Compatible with left-hand and right-hand doors

Designed for use on most types of doors, this pocket door pull is available in a variety of finishes to suit any design. V ery easy to install and a great option for many doors.

#### **APPLICATION**

For residential use only.

# PRODUCT PHOTOS

Privacy and Passage models available Modèles d'Intimité et de Passage disponibles