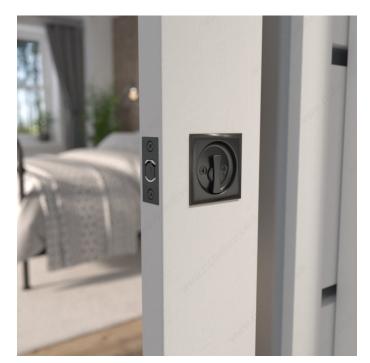

# **Pocket Door Pull - Square**

Product # 17SORB42

Color/Finish Oil-Rubbed Bronze

**Function** Privacy

Packaging format Per unit

## Compatible with left-hand and right-hand doors

Designed for use on most types of doors, this pocket door pull is available in a variety of finishes to suit any design. V ery easy to install and a great option for many doors.

#### **APPLICATION**

For residential use only.