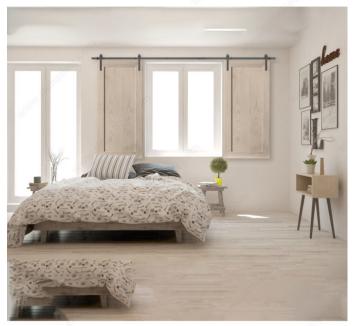

#### Small system size

Strass is a top running decorative sliding system for mini barn-style doors weighing up to 55 lb (25 kg) each. An ideal space-saving solution for cabinets, kitchen islands, blinds, TV covers, and much more. With its rustic matte black finish, this set adds style and functionality to your space.

### ADVANTAGES AND BENEFITS

Quiet ball bearing wheels and anti-derail discs allow for functionality in addition to style. Ideal for maximum weight of 55 lb (25 kg) per door. A stylish option for: - Blinds - TV cover - Cabinets - Kitchen island - Bathroom vanity

# PRODUCT PHOTOS