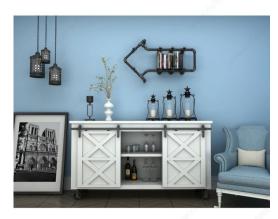

#### Small system size

Strass is a top running decorative sliding system for mini barn-style doors weighing up to 55 lb (25 kg) each. An ideal space-saving solution for cabinets, kitchen islands, blinds, TV covers, and much more. With its rustic matte black finish, this set adds style and functionality to your space.

### ADVANTAGES AND BENEFITS

Quiet ball bearing wheels and anti-derail discs allow for functionality in addition to style. Ideal for maximum weight of 55 lb (25 kg) per door. A stylish option for: - Blinds - TV cover - Cabinets - Kitchen island - Bathroom vanity