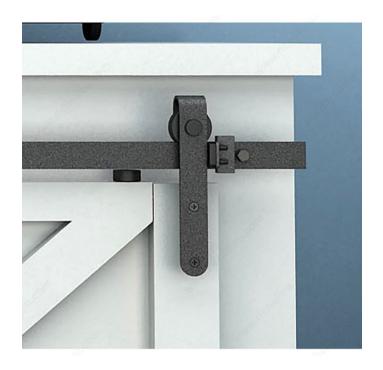

#### Small system size

Strass is a top running decorative sliding system for mini barn-style doors weighing up to 55 lb (25 kg) each. An ideal space-saving solution for cabinets, kitchen islands, blinds, TV covers, and much more. With its rustic matte black finish, this set adds style and functionality to your space.

### ADVANTAGES AND BENEFITS

Quiet ball bearing wheels and anti-derail discs allow for functionality in addition to style. Ideal for maximum weight of 55 lb (25 kg) per door. A stylish option for: - Blinds - TV cover - Cabinets - Kitchen island - Bathroom vanity