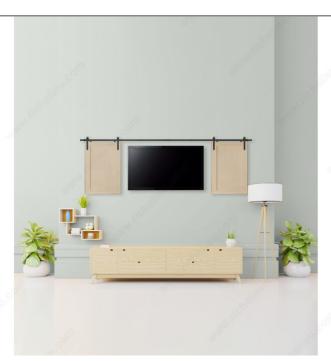

#### Small system size

Strass is a top running decorative sliding system for mini barn-style doors weighing up to 55 lb (25 kg) each. An ideal space-saving solution for cabinets, kitchen islands, blinds, TV covers, and much more. With its rustic matte black finish, this set adds style and functionality to your space.

### ADVANTAGES AND BENEFITS

Quiet ball bearing wheels and anti-derail discs allow for functionality in addition to style. Ideal for maximum weight of 55 lb (25 kg) per door. A stylish option for: - Blinds - TV cover - Cabinets - Kitchen island - Bathroom vanity

# PRODUCT PHOTOS