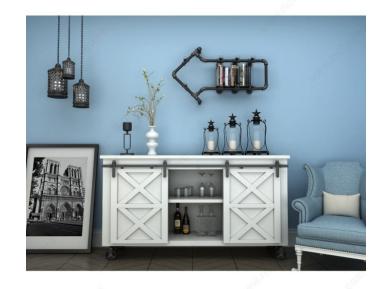

#### Small system size

Strass is a top running decorative sliding system for mini barn-style doors weighing up to 55 lb (25 kg) each. An ideal space-saving solution for cabinets, kitchen islands, blinds, TV covers, and much more. With its rustic matte black finish, this set adds style and functionality to your space.

### ADVANTAGES AND BENEFITS

Quiet ball bearing wheels and anti-derail discs allow for functionality in addition to style. Ideal for maximum weight of 55 lb (25 kg) per door. A stylish option for: - Blinds - TV cover - Cabinets - Kitchen island - Bathroom vanity