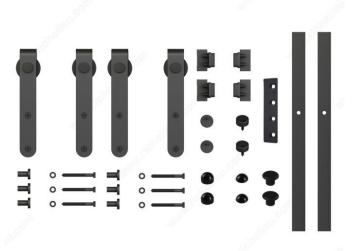

# **INCLUDED PRODUCT(S)**

- 2 x 36 in (914 mm) rails - 1 connector plate - 4 decorative rollers - 4 soft-stops - 2 decorative knobs - Fasteners and spacers

### **DISCLAIMER**

Hardware only - doors not included.