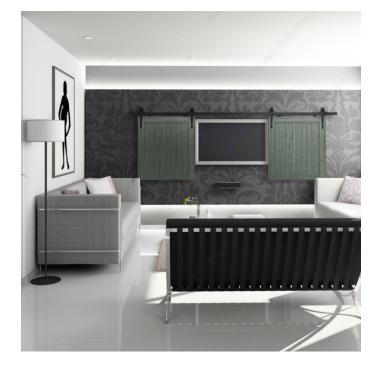

#### Small system size

Arrow is a top running decorative sliding system for mini barn-style doors weighing up to 55 lb (25 kg) each. An ideal space-saving solution for cabinets, kitchen islands, blinds, TV covers, and much more. With its rustic matte black finish, this set adds style and functionality to your space.

## **ADVANTAGES AND BENEFITS**

Quiet ball bearing wheels and anti-derail discs allow for functionality in addition to style. Ideal for maximum weight of 55 lb (25 kg) per door. A stylish option for: - Blinds - TV cover - Cabinets - Kitchen island - Bathroom vanity