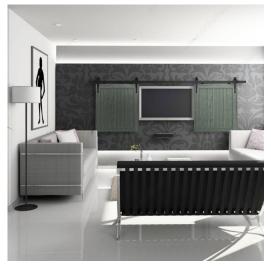

#### Small system size

Arrow is a top running decorative sliding system for mini barn-style doors weighing up to 55 lb (25 kg) each. An ideal space-saving solution for cabinets, kitchen islands, blinds, TV covers, and much more. With its rustic matte black finish, this set adds style and functionality to your space.

## **ADVANTAGES AND BENEFITS**

Quiet ball bearing wheels and anti-derail discs allow for functionality in addition to style. Ideal for maximum weight of 55 lb (25 kg) per door. A stylish option for: - Blinds - TV cover - Cabinets - Kitchen island - Bathroom vanity