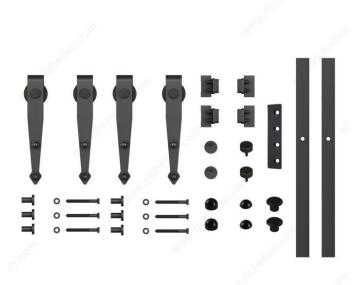

## **INCLUDED PRODUCT(S)**

- 2 x 36 in (914.4 mm) rails - 1 connector plate - 4 decorative rollers - 4 soft stops - 2 decorative knobs - Fasteners and spacers

## DISCLAIMER

Hardware only - doors not included.