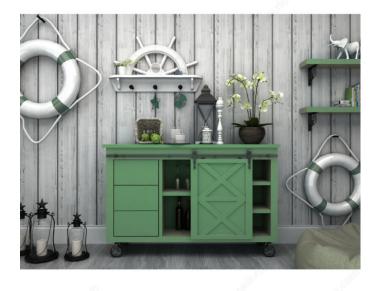

#### Small system size

Arrow is a top running decorative sliding system for mini barn-style doors weighing up to 55 lb (25 kg) each. An ideal space-saving solution for cabinets, kitchen islands, blinds, TV covers, and much more. With its rustic matte black finish, this set adds style and functionality to your space.

## **ADVANTAGES AND BENEFITS**

Quiet ball bearing wheels and anti-derail discs allow for functionality in addition to style. Ideal for maximum weight of 55 lb (25 kg) per door. A stylish option for: - Blinds - TV cover - Cabinets - Kitchen island - Bathroom vanity

## **INCLUDED PRODUCT(S)**

- 2 x 36 in (914.4 mm) rails - 1 connector plate - 4 decorative rollers - 4 soft stops - 2 decorative knobs - Fasteners and spacers