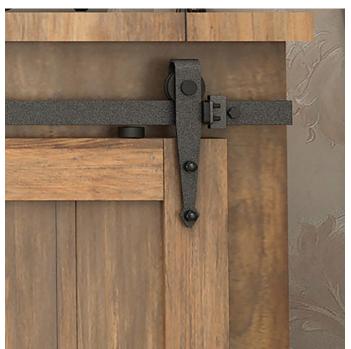

#### Small system size

Arrow is a top running decorative sliding system for mini barn-style doors weighing up to 55 lb (25 kg) each. An ideal space-saving solution for cabinets, kitchen islands, blinds, TV covers, and much more. With its rustic matte black finish, this set adds style and functionality to your space.

## **ADVANTAGES AND BENEFITS**

Quiet ball bearing wheels and anti-derail discs allow for functionality in addition to style. Ideal for maximum weight of 55 lb (25 kg) per door. A stylish option for: - Blinds - TV cover - Cabinets - Kitchen island - Bathroom vanity

## **INCLUDED PRODUCT(S)**

- 2 x 36 in (914.4 mm) rails - 1 connector plate - 4 decorative rollers - 4 soft stops - 2 decorative knobs - Fasteners and spacers