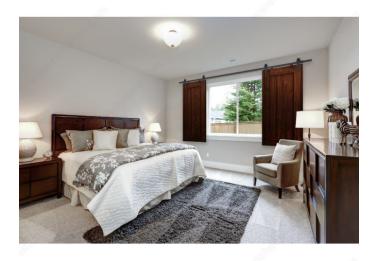

#### Small system size

Arrow is a top running decorative sliding system for mini barn-style doors weighing up to 55 lb (25 kg) each. An ideal space-saving solution for cabinets, kitchen islands, blinds, TV covers, and much more. With its rustic matte black finish, this set adds style and functionality to your space.

## **ADVANTAGES AND BENEFITS**

Quiet ball bearing wheels and anti-derail discs allow for functionality in addition to style. Ideal for maximum weight of 55 lb (25 kg) per door. A stylish option for: - Blinds - TV cover - Cabinets - Kitchen island - Bathroom vanity