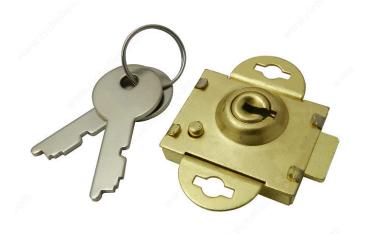

## Mailbox Lock

Product # 191BR

#### DESCRIPTION

Used to replace locks on drawers, cabinets, doors, and mailboxes or when privacy or protection is required. Best used in an office or home environment. Catch retracts flush to the body when fully opened.

### **INCLUDED PRODUCT(S)**

- Lock with cylinder - Two keys