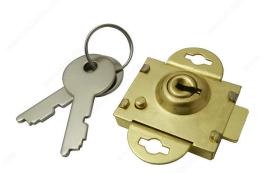

## Mailbox Lock

Product # 191BR

#### DESCRIPTION

Used to replace locks on drawers, cabinets, doors, and mailboxes or when privacy or protection is required. Best used in an office or home environment. Catch retracts flush to the body when fully opened.

### **INCLUDED PRODUCT(S)**

- Lock with cylinder - Two keys