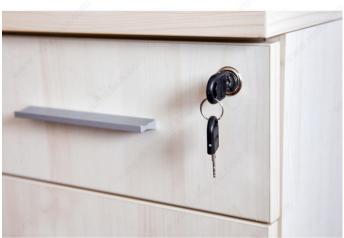

#### **DESCRIPTION**

Used on drawer fronts up to 7/8 in (22 mm) thick.

## **ADVANTAGES AND BENEFITS**

For locking desks, filing cabinets, etc.