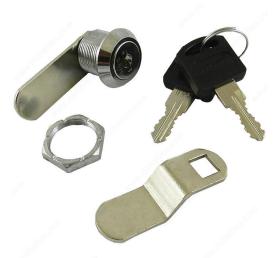

# Cam Lock - Key Type: Different

Product # 192CR

## **TECHNICAL SPECIFICATIONS**

| Product #          | 192CR                        |
|--------------------|------------------------------|
| Key Type           | Different                    |
| Panel Thickness    | 3/32 to 7/16 in*             |
| Application        | Single Drawer, Cabinet Doors |
| Material           | Steel                        |
| Finish             | Chrome                       |
| Furniture Material | Wood                         |

# **INCLUDED PRODUCT(S)**

Mounting hardware included.

## **APPLICATION**

Drill 3/4 in (19 mm) hole in drawer. Install lock from front and attach with 3/4 in (19 mm) ring nut. Slide cam bar over square shoulder on lock and secure 1/4 in (6.35 mm) nut.