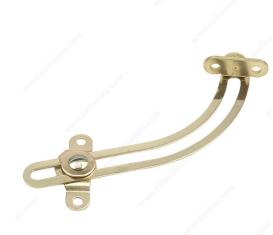

## **Angled Lid Support**

Product # 207LBR

**Position** Left

**DESCRIPTION** 

**Lid Stay** 

Angled lid support to support lids on trunks or toy boxes. Add style and functionality to your space. Protect your trunks from slamming with this sleek piece.

### **TECHNICAL SPECIFICATIONS**

| Product #  | 207LBR   |
|------------|----------|
| Screw/Nail | Included |
| Length     | 5 in     |
| Finish     | Brass    |
| Material   | Steel    |