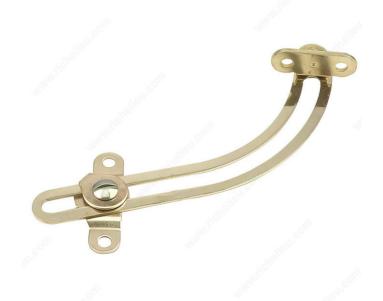

## **Angled Lid Support**

Product # 207LBR

**Position** Left

**DESCRIPTION** 

**Lid Stay** 

Angled lid support to support lids on trunks or toy boxes. Add style and functionality to your space. Protect your trunks from slamming with this sleek piece.

### **TECHNICAL SPECIFICATIONS**

| Product #  | 207LBR   |
|------------|----------|
| Screw/Nail | Included |
| Length     | 5 in     |
| Finish     | Brass    |
| Material   | Steel    |