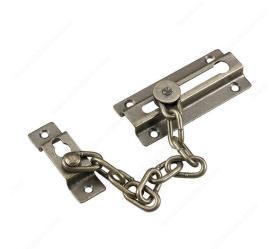

## **Chain Door Guard**

Product # 212ABR

Color/Finish Antique Brass

Packaging format Blister

## **DESCRIPTION**

Can only be unlocked from the inside

Our Chain Door Lock provides security and peace of mind for your home and loved ones. The Chain Door Guard can only be locked from the inside. In addition to being safe, this chain door guard allows for ventilation or viewing if necessary.

## **TECHNICAL SPECIFICATIONS**

| Product #  | 212ABR   |
|------------|----------|
| Screw/Nail | Included |
| Width      | 2 in     |
| Length     | 3 1/2 in |
| Projection | 1/8 in   |
| Material   | Metal    |