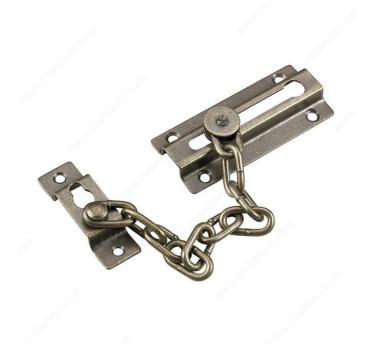

## **Chain Door Guard**

Product # 212ABR

Color/Finish Antique Brass

Packaging format Blister

## **DESCRIPTION**

Can only be unlocked from the inside

Our Chain Door Lock provides security and peace of mind for your home and loved ones. The Chain Door Guard can only be locked from the inside. In addition to being safe, this chain door guard allows for ventilation or viewing if necessary.

## **TECHNICAL SPECIFICATIONS**

| Product #  | 212ABR   |
|------------|----------|
| Screw/Nail | Included |
| Width      | 2 in     |
| Length     | 3 1/2 in |
| Projection | 1/8 in   |
| Material   | Metal    |