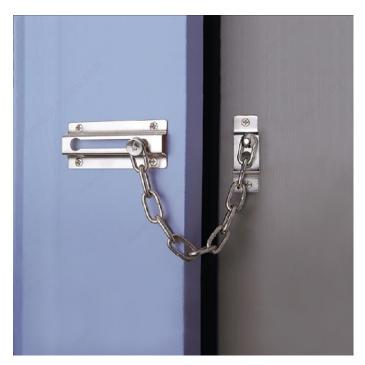

## **DESCRIPTION**

Can only be unlocked from the inside

Our Chain Door Lock provides security and peace of mind for your home and loved ones. The Chain Door Guard can only be locked from the inside. In addition to being safe, this chain door guard allows for ventilation or viewing if necessary.

## **ADVANTAGES AND BENEFITS**

Allows for viewing and ventilation while maintaining security. Can only be unlocked from the inside.

## **APPLICATION**

For residential doors.