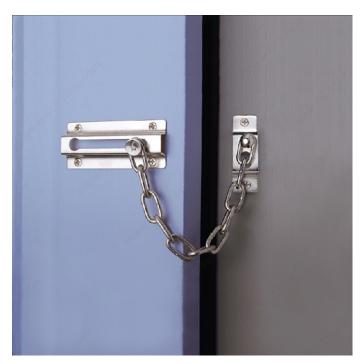

## **DESCRIPTION**

Can only be unlocked from the inside

Our Chain Door Lock provides security and peace of mind for your home and loved ones. The Chain Door Guard can only be locked from the inside. In addition to being safe, this chain door guard allows for ventilation or viewing if necessary.

## **APPLICATION**

For residential doors.