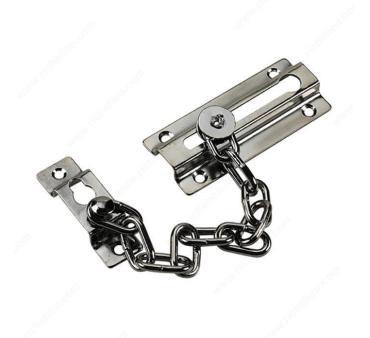

## **TECHNICAL SPECIFICATIONS**

| Product #  | 212ANR   |
|------------|----------|
| Screw/Nail | Included |
| Width      | 2 in     |
| Length     | 3 1/2 in |
| Projection | 1/8 in   |
| Material   | Metal    |