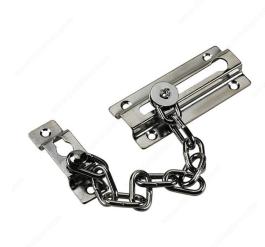

## **Chain Door Guard**

**Product #** 212ANR

Color/Finish Antique Nickel

Packaging format Blister

## **DESCRIPTION**

Can only be unlocked from the inside

Our Chain Door Lock provides security and peace of mind for your home and loved ones. The Chain Door Guard can only be locked from the inside. In addition to being safe, this chain door guard allows for ventilation or viewing if necessary.

## **ADVANTAGES AND BENEFITS**

Allows for viewing and ventilation while maintaining security. Can only be unlocked from the inside.

## **TECHNICAL SPECIFICATIONS**

| Product #  | 212ANR   |
|------------|----------|
| Screw/Nail | Included |
| Width      | 2 in     |
| Length     | 3 1/2 in |
| Projection | 1/8 in   |
| Material   | Metal    |