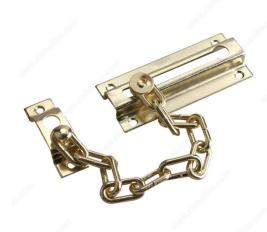

## **Chain Door Guard**

Product # 212BR

Color/Finish Brass

Packaging format Blister

## **DESCRIPTION**

Can only be unlocked from the inside

Our Chain Door Lock provides security and peace of mind for your home and loved ones. The Chain Door Guard can only be locked from the inside. In addition to being safe, this chain door guard allows for ventilation or viewing if necessary.

## **TECHNICAL SPECIFICATIONS**

| Product #  | 212BR    |
|------------|----------|
| Screw/Nail | Included |
| Width      | 2 in     |
| Length     | 3 1/2 in |
| Projection | 1/8 in   |
| Material   | Metal    |