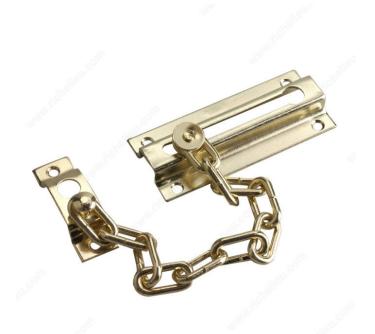

## **Chain Door Guard**

Product # 212BR

Color/Finish Brass

Packaging format Blister

## **DESCRIPTION**

Can only be unlocked from the inside

Our Chain Door Lock provides security and peace of mind for your home and loved ones. The Chain Door Guard can only be locked from the inside. In addition to being safe, this chain door guard allows for ventilation or viewing if necessary.

## **TECHNICAL SPECIFICATIONS**

| Product #  | 212BR    |
|------------|----------|
| Screw/Nail | Included |
| Width      | 2 in     |
| Length     | 3 1/2 in |
| Projection | 1/8 in   |
| Material   | Metal    |