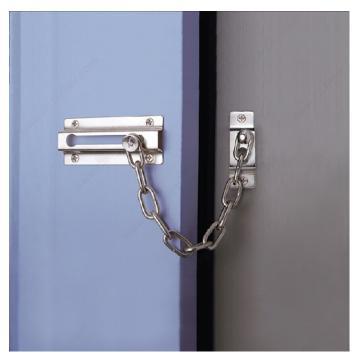

## **DESCRIPTION**

Can only be unlocked from the inside

Our Chain Door Lock provides security and peace of mind for your home and loved ones. The Chain Door Guard can only be locked from the inside. In addition to being safe, this chain door guard allows for ventilation or viewing if necessary.

## **ADVANTAGES AND BENEFITS**

Allows for viewing and ventilation while maintaining security. Can only be unlocked from the inside.

## **APPLICATION**

For residential doors.