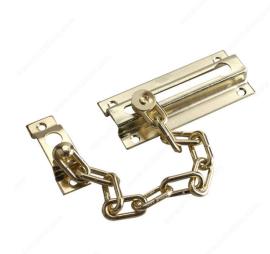

## **Chain Door Guard**

Product # 212BV

Color/Finish Brass

Packaging format Bag

## **DESCRIPTION**

Can only be unlocked from the inside

Our Chain Door Lock provides security and peace of mind for your home and loved ones. The Chain Door Guard can only be locked from the inside. In addition to being safe, this chain door guard allows for ventilation or viewing if necessary.

## **ADVANTAGES AND BENEFITS**

Allows for viewing and ventilation while maintaining security. Can only be unlocked from the inside.

## **TECHNICAL SPECIFICATIONS**

| Product #  | 212BV    |
|------------|----------|
| Screw/Nail | Included |
| Width      | 2 in     |
| Length     | 3 1/2 in |
| Projection | 1/8 in   |
| Material   | Metal    |