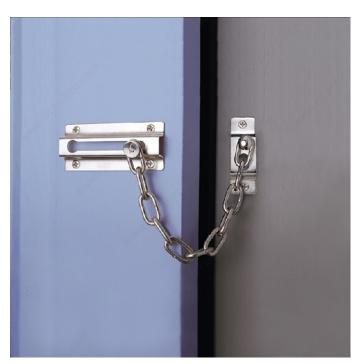

## **DESCRIPTION**

Can only be unlocked from the inside

Our Chain Door Lock provides security and peace of mind for your home and loved ones. The Chain Door Guard can only be locked from the inside. In addition to being safe, this chain door guard allows for ventilation or viewing if necessary.

## **APPLICATION**

For residential doors.