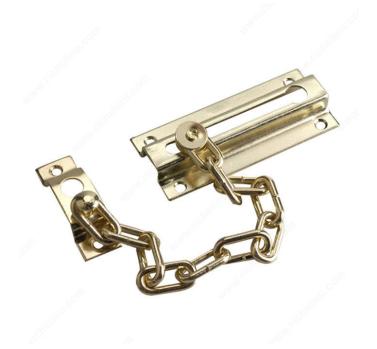

## **Chain Door Guard**

Product # 212BV

Color/Finish Brass

Packaging format Bag

## **DESCRIPTION**

Can only be unlocked from the inside

Our Chain Door Lock provides security and peace of mind for your home and loved ones. The Chain Door Guard can only be locked from the inside. In addition to being safe, this chain door guard allows for ventilation or viewing if necessary.

## **ADVANTAGES AND BENEFITS**

Allows for viewing and ventilation while maintaining security. Can only be unlocked from the inside.

## **TECHNICAL SPECIFICATIONS**

| Product #  | 212BV    |
|------------|----------|
| Screw/Nail | Included |
| Width      | 2 in     |
| Length     | 3 1/2 in |
| Projection | 1/8 in   |
| Material   | Metal    |