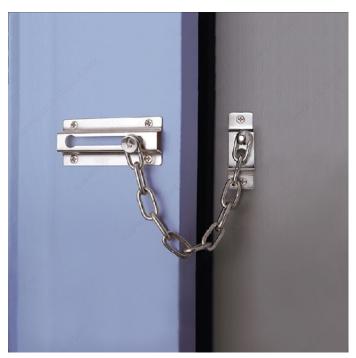

## **DESCRIPTION**

Can only be unlocked from the inside

Our Chain Door Lock provides security and peace of mind for your home and loved ones. The Chain Door Guard can only be locked from the inside. In addition to being safe, this chain door guard allows for ventilation or viewing if necessary.

## **ADVANTAGES AND BENEFITS**

Allows for viewing and ventilation while maintaining security. Can only be unlocked from the inside.

## **APPLICATION**

For residential doors.