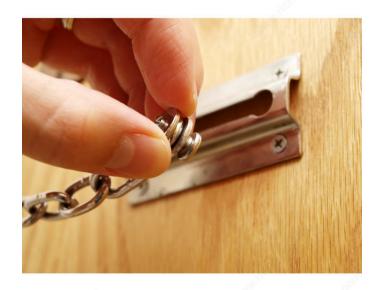

## **DESCRIPTION**

Can only be unlocked from the inside

Our Chain Door Lock provides security and peace of mind for your home and loved ones. The Chain Door Guard can only be locked from the inside. In addition to being safe, this chain door guard allows for ventilation or viewing if necessary.

## **ADVANTAGES AND BENEFITS**

Allows for viewing and ventilation while maintaining security. Can only be unlocked from the inside.