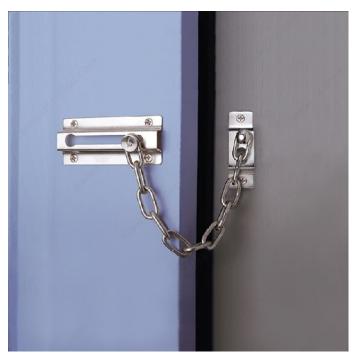

### **DESCRIPTION**

Can only be unlocked from the inside

Our Chain Door Lock provides security and peace of mind for your home and loved ones. The Chain Door Guard can only be locked from the inside. In addition to being safe, this chain door guard allows for ventilation or viewing if necessary.

### **ADVANTAGES AND BENEFITS**

Allows for viewing and ventilation while maintaining security. Can only be unlocked from the inside.

## **APPLICATION**

For residential doors.