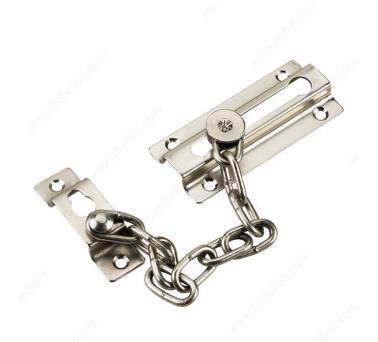

## **Chain Door Guard**

Product # 212SNR

Color/Finish Satin Nickel

Packaging format Blister

### **DESCRIPTION**

Can only be unlocked from the inside

Our Chain Door Lock provides security and peace of mind for your home and loved ones. The Chain Door Guard can only be locked from the inside. In addition to being safe, this chain door guard allows for ventilation or viewing if necessary.

## **TECHNICAL SPECIFICATIONS**

| Product #  | 212SNR   |
|------------|----------|
| Screw/Nail | Included |
| Width      | 2 in     |
| Length     | 3 1/2 in |
| Projection | 1/8 in   |
| Material   | Metal    |