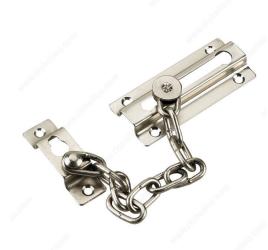

## **Chain Door Guard**

Product # 212SNR

Color/Finish Satin Nickel

Packaging format Blister

### **DESCRIPTION**

Can only be unlocked from the inside

Our Chain Door Lock provides security and peace of mind for your home and loved ones. The Chain Door Guard can only be locked from the inside. In addition to being safe, this chain door guard allows for ventilation or viewing if necessary.

## **TECHNICAL SPECIFICATIONS**

| Product #  | 212SNR   |
|------------|----------|
| Screw/Nail | Included |
| Width      | 2 in     |
| Length     | 3 1/2 in |
| Projection | 1/8 in   |
| Material   | Metal    |