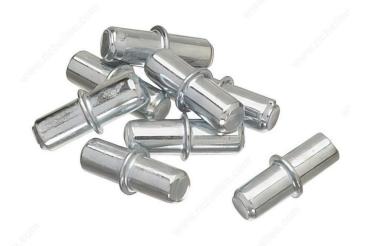

## **Duplo Metal Shelf Clip**

Product # 2130XR

### **DESCRIPTION**

Shelf pins suitable for supporting shelves in closets, entertainment centers, kitchen and bathroom cabinets, and other furnishings. Push shelf pins into pre-drilled holes at each end of shelf. Easy-to-install shelf support for all your organizing needs.

#### **TECHNICAL SPECIFICATIONS**

| Product #                       | 2130XR       |
|---------------------------------|--------------|
| Drilling Diameter               | 3/16 in*     |
| Load Capacity per Shelf         | 99.2 lb*     |
| Appearance                      | Invisible    |
| Shelf Thickness                 | Min. 5/8 in* |
| Material                        | Metal        |
| Finish                          | Zinc         |
| Features                        | Anti-Tip     |
| Projection - Overall Dimensions | 5/16 in*     |
| Length - Overall Dimensions     | 5/8 in*      |