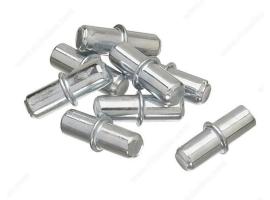

## **Duplo Metal Shelf Clip**

Product # 2130XR

### **DESCRIPTION**

Shelf pins suitable for supporting shelves in closets, entertainment centers, kitchen and bathroom cabinets, and other furnishings. Push shelf pins into pre-drilled holes at each end of shelf. Easy-to-install shelf support for all your organizing needs.

#### **TECHNICAL SPECIFICATIONS**

| Product #                       | 2130XR       |
|---------------------------------|--------------|
| Drilling Diameter               | 3/16 in*     |
| Load Capacity per Shelf         | 99.2 lb*     |
| Appearance                      | Invisible    |
| Shelf Thickness                 | Min. 5/8 in* |
| Material                        | Metal        |
| Finish                          | Zinc         |
| Features                        | Anti-Tip     |
| Projection - Overall Dimensions | 5/16 in*     |
| Length - Overall Dimensions     | 5/8 in*      |