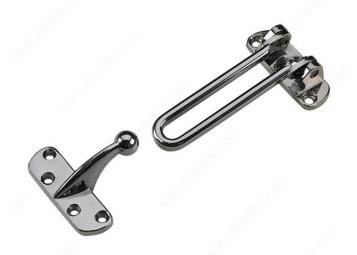

## **Security Latch**

Product # 213ANR

Color/Finish Antique Nickel

Packaging format Blister

## **DESCRIPTION**

Can only be unlocked from the inside

Keep your home and property secure and safe using the Security Latch. With the Security Latch, your door can only be unlocked from the inside. The Security Latch is the perfect way to limit door openings and make anywhere feel safer and protected.

## **TECHNICAL SPECIFICATIONS**

| Product #                       | 213ANR        |
|---------------------------------|---------------|
| Handing Position / Opening Side | Not Handed    |
| Usage                           | Hinge Door    |
| Screw/Nail                      | Included      |
| Screw                           | Included      |
| Width                           | 2 17/32 in*   |
| Length                          | 4 1/16 in*    |
| Projection                      | 25/32 in*     |
| Material                        | Metal         |
| Collection                      | Door Hardware |