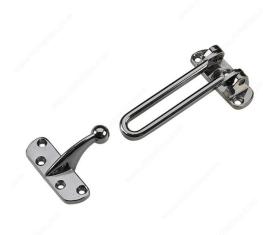

## **Security Latch**

Product # 213ANR

Color/Finish Antique Nickel

Packaging format Blister

## **DESCRIPTION**

Can only be unlocked from the inside

Keep your home and property secure and safe using the Security Latch. With the Security Latch, your door can only be unlocked from the inside. The Security Latch is the perfect way to limit door openings and make anywhere feel safer and protected.

## **TECHNICAL SPECIFICATIONS**

| Product #                       | 213ANR        |
|---------------------------------|---------------|
| Handing Position / Opening Side | Not Handed    |
| Usage                           | Hinge Door    |
| Screw/Nail                      | Included      |
| Screw                           | Included      |
| Width                           | 2 17/32 in*   |
| Length                          | 4 1/16 in*    |
| Projection                      | 25/32 in*     |
| Material                        | Metal         |
| Collection                      | Door Hardware |