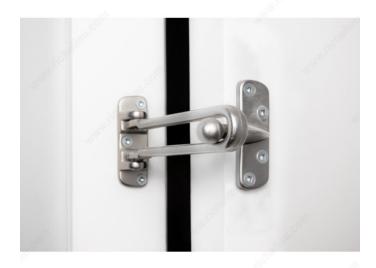

## **DESCRIPTION**

Can only be unlocked from the inside

Keep your home and property secure and safe using the Security Latch. With the Security Latch, your door can only be unlocked from the inside. The Security Latch is the perfect way to limit door openings and make anywhere feel safer and protected.

## **APPLICATION**

For residential doors.