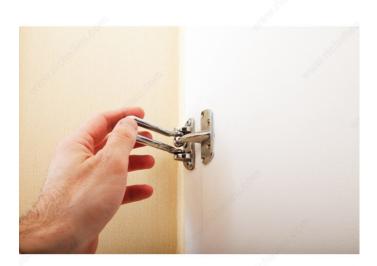

## **DESCRIPTION**

Can only be unlocked from the inside

Keep your home and property secure and safe using the Security Latch. With the Security Latch, your door can only be unlocked from the inside. The Security Latch is the perfect way to limit door openings and make anywhere feel safer and protected.

## **ADVANTAGES AND BENEFITS**

Unlocks easily ONLY from the inside.

## IMPORTANT INFORMATION

Can be installed on any size of door.