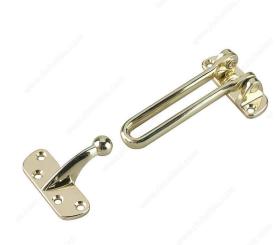

# **Security Latch**

Product # 213BR

Color/Finish Brass

Packaging format Blister

# **DESCRIPTION**

Can only be unlocked from the inside

Keep your home and property secure and safe using the Security Latch. With the Security Latch, your door can only be unlocked from the inside. The Security Latch is the perfect way to limit door openings and make anywhere feel safer and protected.

### **ADVANTAGES AND BENEFITS**

Unlocks easily ONLY from the inside.

# **TECHNICAL SPECIFICATIONS**

| Product #                       | 213BR         |
|---------------------------------|---------------|
| Handing Position / Opening Side | Not Handed    |
| Usage                           | Hinge Door    |
| Screw/Nail                      | Included      |
| Screw                           | Included      |
| Width                           | 2 17/32 in*   |
| Length                          | 4 1/16 in*    |
| Projection                      | 25/32 in*     |
| Material                        | Metal         |
| Collection                      | Door Hardware |