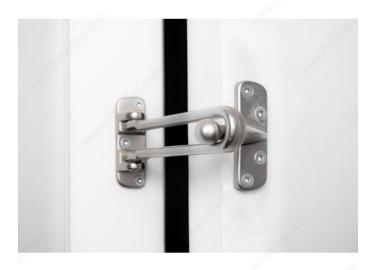

# **DESCRIPTION**

Can only be unlocked from the inside

Keep your home and property secure and safe using the Security Latch. With the Security Latch, your door can only be unlocked from the inside. The Security Latch is the perfect way to limit door openings and make anywhere feel safer and protected.

### IMPORTANT INFORMATION

Can be installed on any size of door.

# **APPLICATION**

For residential doors.