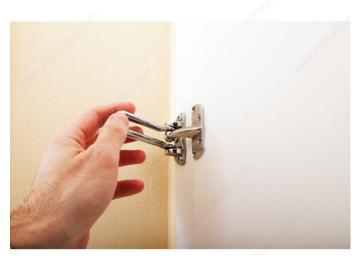

# **DESCRIPTION**

Can only be unlocked from the inside

Keep your home and property secure and safe using the Security Latch. With the Security Latch, your door can only be unlocked from the inside. The Security Latch is the perfect way to limit door openings and make anywhere feel safer and protected.

### IMPORTANT INFORMATION

Can be installed on any size of door.

# **APPLICATION**

For residential doors.