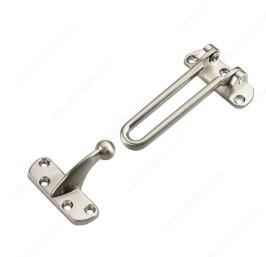

## **Security Latch**

Product # 213SNR

Color/Finish Satin Nickel

Packaging format Blister

## **DESCRIPTION**

Can only be unlocked from the inside

Keep your home and property secure and safe using the Security Latch. With the Security Latch, your door can only be unlocked from the inside. The Security Latch is the perfect way to limit door openings and make anywhere feel safer and protected.

## **TECHNICAL SPECIFICATIONS**

| Product #                       | 213SNR        |
|---------------------------------|---------------|
| Handing Position / Opening Side | Not Handed    |
| Usage                           | Hinge Door    |
| Screw/Nail                      | Included      |
| Screw                           | Included      |
| Width                           | 2 17/32 in*   |
| Length                          | 4 1/16 in*    |
| Projection                      | 25/32 in*     |
| Material                        | Metal         |
| Collection                      | Door Hardware |