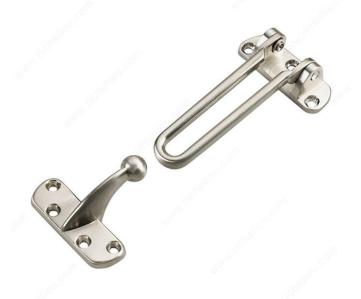

## **Security Latch**

Product # 213SNR

Color/Finish Satin Nickel

Packaging format Blister

## **DESCRIPTION**

Can only be unlocked from the inside

Keep your home and property secure and safe using the Security Latch. With the Security Latch, your door can only be unlocked from the inside. The Security Latch is the perfect way to limit door openings and make anywhere feel safer and protected.

## **TECHNICAL SPECIFICATIONS**

| Product #                       | 213SNR        |
|---------------------------------|---------------|
| Handing Position / Opening Side | Not Handed    |
| Usage                           | Hinge Door    |
| Screw/Nail                      | Included      |
| Screw                           | Included      |
| Width                           | 2 17/32 in*   |
| Length                          | 4 1/16 in*    |
| Projection                      | 25/32 in*     |
| Material                        | Metal         |
| Collection                      | Door Hardware |