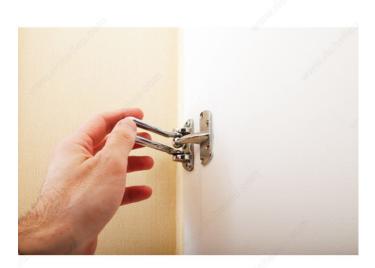

## **DESCRIPTION**

Can only be unlocked from the inside

Keep your home and property secure and safe using the Security Latch. With the Security Latch, your door can only be unlocked from the inside. The Security Latch is the perfect way to limit door openings and make anywhere feel safer and protected.

## **ADVANTAGES AND BENEFITS**

Unlocks easily ONLY from the inside.

## IMPORTANT INFORMATION

Can be installed on any size of door.