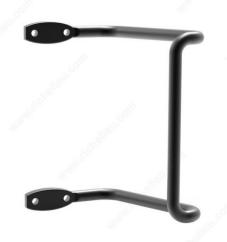

#### **Ergonomic frame construction**

A simple, ergonomic frame that can be mounted vertically to be used as an arm pull or horizontally to be used with the top or the sole of the foot. Easy to install. Simple, effective design.

#### **TECHNICAL SPECIFICATIONS**

| Product #    | 2174FBR  |
|--------------|----------|
| Screw/Nail   | Included |
| Color/Finish | Black    |
| Material     | Steel    |
| Width        | 4 7/8 in |
| Length       | 3 1/2 in |
| Projection   | 3 3/8 in |
| Material     | Steel    |