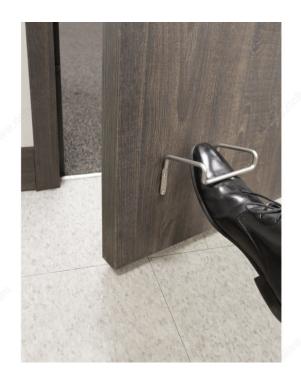

#### **Ergonomic frame construction**

A simple, ergonomic frame that can be mounted vertically to be used as an arm pull or horizontally to be used with the top or the sole of the foot. Easy to install. Simple, effective design.

#### **ADVANTAGES AND BENEFITS**

Can be mounted in different positions for the most convenient operation.

#### **APPLICATION**

For use with standard and sliding doors.