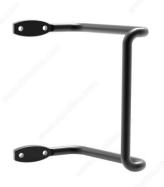

#### **Ergonomic frame construction**

A simple, ergonomic frame that can be mounted vertically to be used as an arm pull or horizontally to be used with the top or the sole of the foot. Easy to install. Simple, effective design.

#### **TECHNICAL SPECIFICATIONS**

| Product #    | 2174FBR  |
|--------------|----------|
| Screw/Nail   | Included |
| Color/Finish | Black    |
| Material     | Steel    |
| Width        | 4 7/8 in |
| Length       | 3 1/2 in |
| Projection   | 3 3/8 in |
| Material     | Steel    |