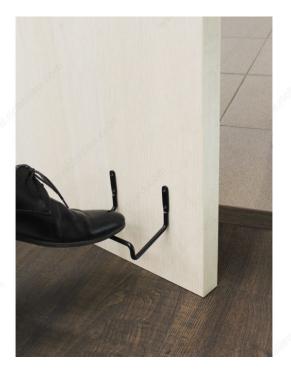

#### **Ergonomic frame construction**

A simple, ergonomic frame that can be mounted vertically to be used as an arm pull or horizontally to be used with the top or the sole of the foot. Easy to install. Simple, effective design.

#### **ADVANTAGES AND BENEFITS**

Can be mounted in different positions for the most convenient operation.

#### **APPLICATION**

For use with standard and sliding doors.