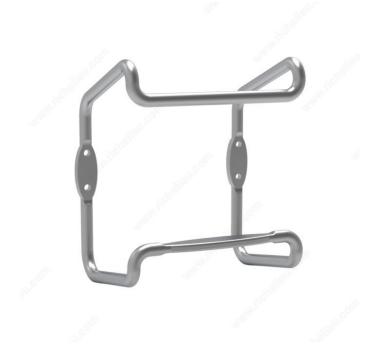

#### **Durable frame construction**

- Durable and sturdy frame construction
- Pull with rubberized bottom lip using the bottom of your foot
  Pull with upper wire catch using the top of your foot

#### **ADVANTAGES AND BENEFITS**

Upper and lower opening ability ensures most user-friendly pulling technique.

### **TECHNICAL SPECIFICATIONS**

| Product #  | 2176SCV  |
|------------|----------|
| Screw/Nail | Included |
| Material   | Steel    |
| Width      | 4 7/8 in |
| Length     | 6 in     |
| Projection | 3 3/8 in |
| Material   | Steel    |