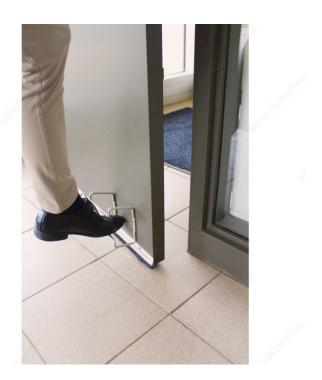

#### **Durable frame construction**

- Durable and sturdy frame construction
- Pull with rubberized bottom lip using the bottom of your foot
  Pull with upper wire catch using the top of your foot

#### **ADVANTAGES AND BENEFITS**

Upper and lower opening ability ensures most user-friendly pulling technique.

### **APPLICATION**

For use with standard doors.