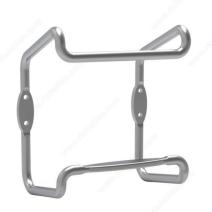

#### **Durable frame construction**

- Durable and sturdy frame construction
- Pull with rubberized bottom lip using the bottom of your foot
  Pull with upper wire catch using the top of your foot

#### **ADVANTAGES AND BENEFITS**

Upper and lower opening ability ensures most user-friendly pulling technique.

### **TECHNICAL SPECIFICATIONS**

| Product #  | 2176SCV  |
|------------|----------|
| Screw/Nail | Included |
| Material   | Steel    |
| Width      | 4 7/8 in |
| Length     | 6 in     |
| Projection | 3 3/8 in |
| Material   | Steel    |