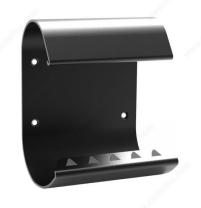

#### **Heavy-duty construction**

Heavy-duty construction. Cleated bottom lip can be pulled with the bottom of the foot or upper catch with the top of the foot. Easy to install.

#### **ADVANTAGES AND BENEFITS**

Upper and lower opening ability ensures most user-friendly pulling technique.

#### **TECHNICAL SPECIFICATIONS**

| Product #  | 2179FBV   |
|------------|-----------|
| Screw/Nail | Included  |
| Thickness  | 3/32 in*  |
| Material   | Steel     |
| Width      | 4 1/2 in  |
| Length     | 5 9/16 in |
| Projection | 3 1/8 in  |
| Material   | Steel     |