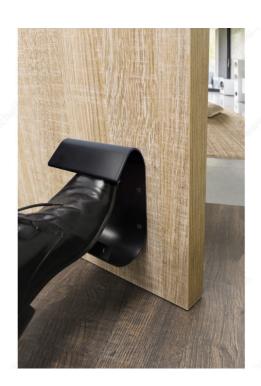

#### **Heavy-duty construction**

Heavy-duty construction. Cleated bottom lip can be pulled with the bottom of the foot or upper catch with the top of the foot. Easy to install.

#### **ADVANTAGES AND BENEFITS**

Upper and lower opening ability ensures most user-friendly pulling technique.

### **APPLICATION**

For use with standard doors.