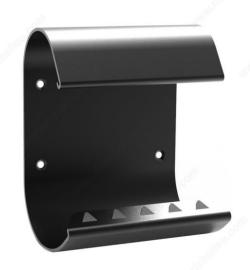

#### **Heavy-duty construction**

Heavy-duty construction. Cleated bottom lip can be pulled with the bottom of the foot or upper catch with the top of the foot. Easy to install.

#### **ADVANTAGES AND BENEFITS**

Upper and lower opening ability ensures most user-friendly pulling technique.

#### **TECHNICAL SPECIFICATIONS**

| Product #  | 2179FBV   |
|------------|-----------|
| Screw/Nail | Included  |
| Thickness  | 3/32 in*  |
| Material   | Steel     |
| Width      | 4 1/2 in  |
| Length     | 5 9/16 in |
| Projection | 3 1/8 in  |
| Material   | Steel     |