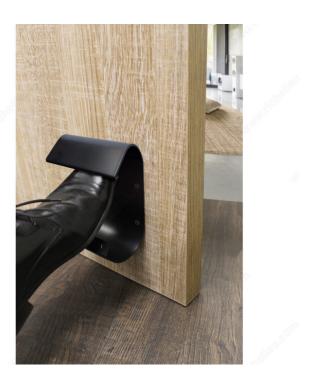

#### Heavy-duty construction

Heavy-duty construction. Cleated bottom lip can be pulled with the bottom of the foot or upper catch with the top of the foot. Easy to install.

### **ADVANTAGES AND BENEFITS**

Upper and lower opening ability ensures most user-friendly pulling technique.

#### APPLICATION

For use with standard doors.