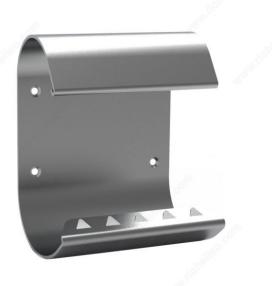

#### Heavy-duty construction

Heavy-duty construction. Cleated bottom lip can be pulled with the bottom of the foot or upper catch with the top of the foot. Easy to install.

#### **TECHNICAL SPECIFICATIONS**

| Product #  | 2179SCV   |
|------------|-----------|
| Screw/Nail | Included  |
| Thickness  | 3/32 in*  |
| Material   | Steel     |
| Width      | 4 1/2 in  |
| Length     | 5 9/16 in |
| Projection | 3 1/8 in  |
| Material   | Steel     |