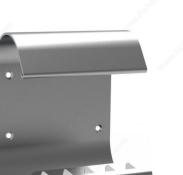

#### Heavy-duty construction

Heavy-duty construction. Cleated bottom lip can be pulled with the bottom of the foot or upper catch with the top of the foot. Easy to install.

#### **TECHNICAL SPECIFICATIONS**

| Product #  | 2179SCV   |
|------------|-----------|
| Screw/Nail | Included  |
| Thickness  | 3/32 in*  |
| Material   | Steel     |
| Width      | 4 1/2 in  |
| Length     | 5 9/16 in |
| Projection | 3 1/8 in  |
| Material   | Steel     |