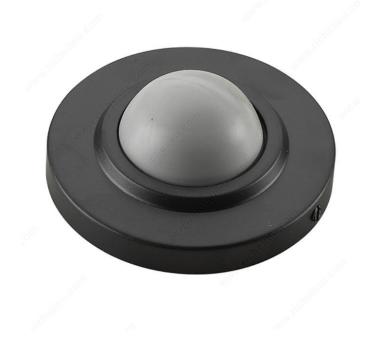

| Door Stop                    |
| Usage                           | Hinge Door, Commercial Door  |
| Brand                           | Onward                       |
| Screw                           | Included                     |
| Projection                      | 7/8 in                       |
| Material                        | Metal                        |
| Screw/Nail                      | Included                     |
| Collection                      | Door Stops, Door Hardware    |
| Tip Color                       | Gray                         |

#### **IMPORTANT INFORMATION**

Mounting hardware included. Wall bumpers are supplied with two #10 Philips head screws for wood and two plastic anchors.

# APPLICATION

Wall-mounted to protect wall and door.



# PRODUCT PHOTOS