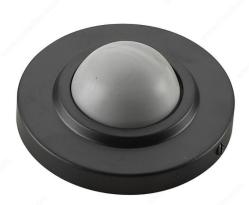

#### Convex

Sleek and minimalist wall-mounted convex door stop. Easy to install. With its low-profile design, this unobtrusive door stop will protect your walls from the swing of a door.

#### **TECHNICAL SPECIFICATIONS**

| Product #                       | 220FBV                       |
|---------------------------------|------------------------------|
| Diameter                        | 2 1/2 in                     |
| Application                     | Drywall                      |
| Handing Position / Opening Side | Reversible for Left or Right |
| Function                        | Door Stop                    |
| Usage                           | Hinge Door, Commercial Door  |
| Brand                           | Onward                       |
| Screw                           | Included                     |
| Projection                      | 7/8 in                       |
| Material                        | Metal                        |
| Screw/Nail                      | Included                     |
| Collection                      | Door Stops, Door Hardware    |
| Tip Color                       | Gray                         |