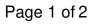

#### Convex

Sleek and minimalist wall-mounted convex door stop. Easy to install. With its low-profile design, this unobtrusive door stop will protect your walls from the swing of a door.

#### **TECHNICAL SPECIFICATIONS**

| Product #                       | 220FBV                       |
|---------------------------------|------------------------------|
| Diameter                        | 2 1/2 in                     |
| Application                     | Drywall                      |
| Handing Position / Opening Side | Reversible for Left or Right |
| Function                        | Door Stop                    |
| Usage                           | Hinge Door, Commercial Door  |
| Brand                           | Onward                       |
| Screw                           | Included                     |
| Projection                      | 7/8 in                       |
| Material                        | Metal                        |
| Screw/Nail                      | Included                     |
| Collection                      | Door Stops, Door Hardware    |
| Tip Color                       | Gray                         |