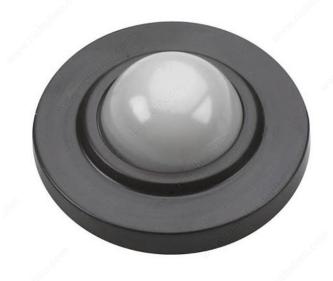

## **Wall Mount Door Stop - Convex**

Product # 2200RBV

Color/Finish Oil-Rubbed Bronze

Packaging format Bag

#### **DESCRIPTION**

Convex

Sleek and minimalist wall-mounted convex door stop. Easy to install. With its low-profile design, this unobtrusive door stop will protect your walls from the swing of a door.

#### **TECHNICAL SPECIFICATIONS**

| Product #                       | 220ORBV                      |
|---------------------------------|------------------------------|
| Diameter                        | 2 1/2 in                     |
| Application                     | Drywall                      |
| Handing Position / Opening Side | Reversible for Left or Right |
| Function                        | Door Stop                    |
| Usage                           | Hinge Door, Commercial Door  |
| Brand                           | Onward                       |
| Screw                           | Included                     |
| Projection                      | 7/8 in                       |
| Material                        | Metal                        |
| Screw/Nail                      | Included                     |
| Collection                      | Door Stops, Door Hardware    |
| Tip Color                       | Gray                         |