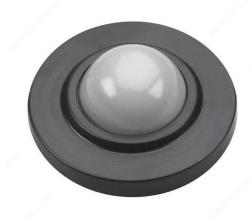

## **Wall Mount Door Stop - Convex**

Product # 2200RBV

Color/Finish Oil-Rubbed Bronze

Packaging format Bag

#### **DESCRIPTION**

Convex

Sleek and minimalist wall-mounted convex door stop. Easy to install. With its low-profile design, this unobtrusive door stop will protect your walls from the swing of a door.

#### **TECHNICAL SPECIFICATIONS**

| Product #                       | 220ORBV                      |
|---------------------------------|------------------------------|
| Diameter                        | 2 1/2 in                     |
| Application                     | Drywall                      |
| Handing Position / Opening Side | Reversible for Left or Right |
| Function                        | Door Stop                    |
| Usage                           | Hinge Door, Commercial Door  |
| Brand                           | Onward                       |
| Screw                           | Included                     |
| Projection                      | 7/8 in                       |
| Material                        | Metal                        |
| Screw/Nail                      | Included                     |
| Collection                      | Door Stops, Door Hardware    |
| Tip Color                       | Gray                         |