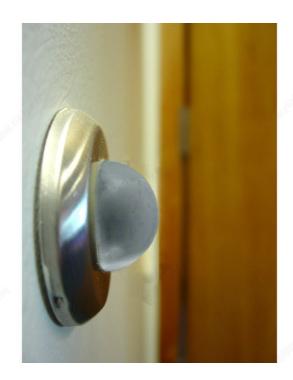

| Door Stop                    |
| Usage                           | Hinge Door, Commercial Door  |
| Brand                           | Onward                       |
| Screw                           | Included                     |
| Projection                      | 7/8 in                       |
| Material                        | Metal                        |
| Screw/Nail                      | Included                     |
| Collection                      | Door Stops, Door Hardware    |
| Tip Color                       | Gray                         |

## IMPORTANT INFORMATION

Mounting hardware included. Wall bumpers are supplied with two #10 Philips head screws for wood and two plastic anchors.

## **APPLICATION**

Wall-mounted to protect wall and door.



# PRODUCT PHOTOS