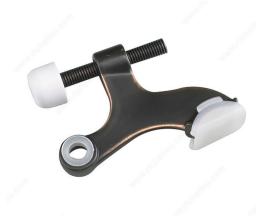

# **Heavy-Duty Hinge Pin Door Stop**

Product # 2215ORBV

Color/Finish Oil-Rubbed Bronze

Packaging format Bag

# **DESCRIPTION**

Protects walls from swing of door.

This heavy-duty hinge pin door stop is a simple and aesthetic way to protect your walls and doors thanks to its rubber tip. Easy to install. Pin is adjustable to meet your design needs.

# **TECHNICAL SPECIFICATIONS**

| Product #         | 2215ORBV                  |
|-------------------|---------------------------|
| Pin Hole Diameter | 5/16 in*                  |
| Tip colour        | White                     |
| Height            | 1 25/32 in*               |
| Width             | 21/32 in*                 |
| Projection        | 2 1/2 in*                 |
| Material          | Cast Aluminum             |
| Usage             | Hinge Door                |
| Collection        | Door Hardware             |
| Collection        | Door Stops, Door Hardware |