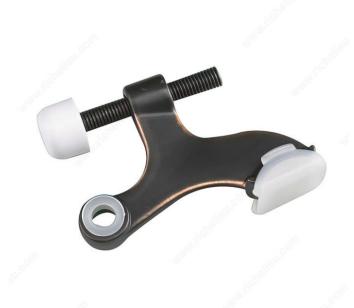

# **Heavy-Duty Hinge Pin Door Stop**

Product # 2215ORBV

Color/Finish Oil-Rubbed Bronze

Packaging format Bag

# **DESCRIPTION**

Protects walls from swing of door.

This heavy-duty hinge pin door stop is a simple and aesthetic way to protect your walls and doors thanks to its rubber tip. Easy to install. Pin is adjustable to meet your design needs.

# **TECHNICAL SPECIFICATIONS**

| Product #         | 2215ORBV                  |
|-------------------|---------------------------|
| Pin Hole Diameter | 5/16 in*                  |
| Tip colour        | White                     |
| Height            | 1 25/32 in*               |
| Width             | 21/32 in*                 |
| Projection        | 2 1/2 in*                 |
| Material          | Cast Aluminum             |
| Usage             | Hinge Door                |
| Collection        | Door Hardware             |
| Collection        | Door Stops, Door Hardware |