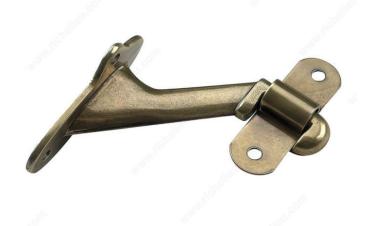

## 2-1/4" Handrail Bracket

Product # 222ABV

Finish Antique Brass

Packaging format Bag

#### Metal bracket for wood handrails

Sturdy support for handrails on stairways and walkways. Easy to install. A wider design for better support.

#### **TECHNICAL SPECIFICATIONS**

| Product #                  | 222ABV           |
|----------------------------|------------------|
| Type of Mounting           | Wall Mount       |
| Handrail Type              | Flat Tubing      |
| Recommended Location Usage | Interior         |
| Adjustment                 | Adjustable Angle |
| Height                     | 2 1/4 in         |
| Width                      | 1 1/4 in         |
| Projection                 | 2 57/64 in       |
| Material                   | Metal            |
| Glass Drilling             | Not Required     |
| Screw                      | Included         |