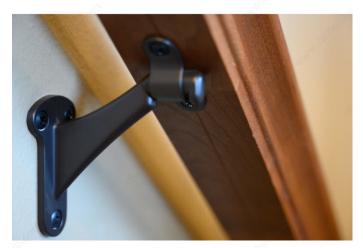

ndrail.

#### **TECHNICAL SPECIFICATIONS**

| Product #                  | 222ABV           |
|----------------------------|------------------|
| Type of Mounting           | Wall Mount       |
| Handrail Type              | Flat Tubing      |
| Recommended Location Usage | Interior         |
| Adjustment                 | Adjustable Angle |
| Height                     | 2 1/4 in         |
| Width                      | 1 1/4 in         |
| Projection                 | 2 57/64 in       |
| Material                   | Metal            |
| Glass Drilling             | Not Required     |
| Screw                      | Included         |

# **INCLUDED PRODUCT(S)**

Mounting hardware included.

#### **APPLICATION**

As a support for handrails on stairways and walkways.



# PRODUCT PHOTOS