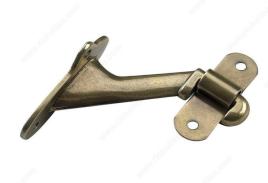

## 2-1/4" Handrail Bracket

Product # 222ABV

Finish Antique Brass

Packaging format Bag

#### Metal bracket for wood handrails

Sturdy support for handrails on stairways and walkways. Easy to install. A wider design for better support.

#### **TECHNICAL SPECIFICATIONS**

| Product #                  | 222ABV           |
|----------------------------|------------------|
| Type of Mounting           | Wall Mount       |
| Handrail Type              | Flat Tubing      |
| Recommended Location Usage | Interior         |
| Adjustment                 | Adjustable Angle |
| Height                     | 2 1/4 in         |
| Width                      | 1 1/4 in         |
| Projection                 | 2 57/64 in       |
| Material                   | Metal            |
| Glass Drilling             | Not Required     |
| Screw                      | Included         |