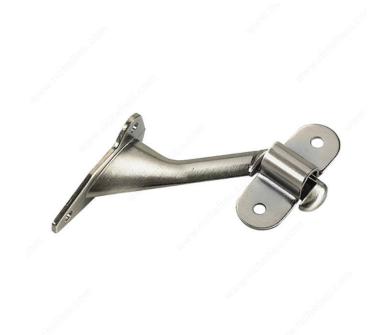

## 2-1/4" Handrail Bracket

Product # 222ANV

Finish Antique Nickel

Packaging format Bag

#### Metal bracket for wood handrails

Sturdy support for handrails on stairways and walkways. Easy to install. A wider design for better support.

#### **TECHNICAL SPECIFICATIONS**

| Product #                  | 222ANV           |
|----------------------------|------------------|
| Type of Mounting           | Wall Mount       |
| Handrail Type              | Flat Tubing      |
| Recommended Location Usage | Interior         |
| Adjustment                 | Adjustable Angle |
| Height                     | 2 1/4 in         |
| Width                      | 1 1/4 in         |
| Projection                 | 2 57/64 in       |
| Material                   | Metal            |
| Glass Drilling             | Not Required     |
| Screw                      | Included         |