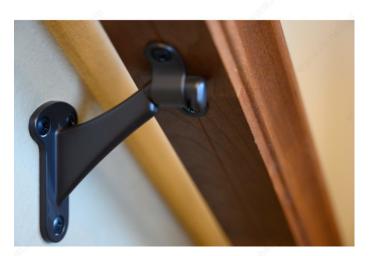

#### Metal bracket for wood handrails

Sturdy support for handrails on stairways and walkways. Easy to install. A wider design for better support.

### APPLICATION

As a support for handrails on stairways and walkways.