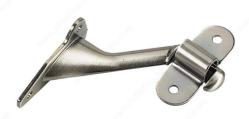

## 2-1/4" Handrail Bracket

Product # 222ANV

Finish Antique Nickel

Packaging format Bag

#### Metal bracket for wood handrails

Sturdy support for handrails on stairways and walkways. Easy to install. A wider design for better support.

#### **TECHNICAL SPECIFICATIONS**

| Product #                  | 222ANV           |
|----------------------------|------------------|
| Type of Mounting           | Wall Mount       |
| Handrail Type              | Flat Tubing      |
| Recommended Location Usage | Interior         |
| Adjustment                 | Adjustable Angle |
| Height                     | 2 1/4 in         |
| Width                      | 1 1/4 in         |
| Projection                 | 2 57/64 in       |
| Material                   | Metal            |
| Glass Drilling             | Not Required     |
| Screw                      | Included         |