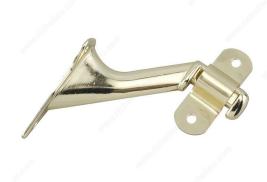

## 2-1/4" Handrail Bracket

Product # 222BV

Finish Brass

Packaging format Bag

#### Metal bracket for wood handrails

Sturdy support for handrails on stairways and walkways. Easy to install. A wider design for better support.

#### **TECHNICAL SPECIFICATIONS**

| Product #                  | 222BV            |
|----------------------------|------------------|
| Type of Mounting           | Wall Mount       |
| Handrail Type              | Flat Tubing      |
| Recommended Location Usage | Interior         |
| Adjustment                 | Adjustable Angle |
| Height                     | 2 1/4 in         |
| Width                      | 1 1/4 in         |
| Projection                 | 2 57/64 in       |
| Material                   | Metal            |
| Glass Drilling             | Not Required     |
| Screw                      | Included         |