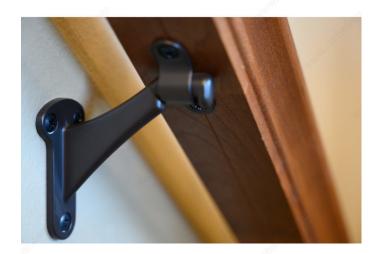

drail.

#### **TECHNICAL SPECIFICATIONS**

| Product #                  | 222BV            |
|----------------------------|------------------|
| Type of Mounting           | Wall Mount       |
| Handrail Type              | Flat Tubing      |
| Recommended Location Usage | Interior         |
| Adjustment                 | Adjustable Angle |
| Height                     | 2 1/4 in         |
| Width                      | 1 1/4 in         |
| Projection                 | 2 57/64 in       |
| Material                   | Metal            |
| Glass Drilling             | Not Required     |
| Screw                      | Included         |

## **INCLUDED PRODUCT(S)**

Mounting hardware included.

#### **APPLICATION**

As a support for handrails on stairways and walkways.



# PRODUCT PHOTOS