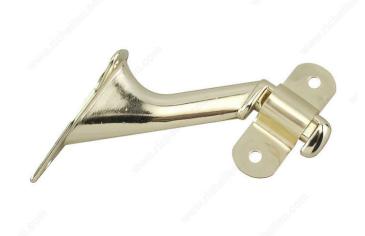

## 2-1/4" Handrail Bracket

Product # 222BV

Finish Brass

Packaging format Bag

#### Metal bracket for wood handrails

Sturdy support for handrails on stairways and walkways. Easy to install. A wider design for better support.

#### **TECHNICAL SPECIFICATIONS**

| Product #                  | 222BV            |
|----------------------------|------------------|
| Type of Mounting           | Wall Mount       |
| Handrail Type              | Flat Tubing      |
| Recommended Location Usage | Interior         |
| Adjustment                 | Adjustable Angle |
| Height                     | 2 1/4 in         |
| Width                      | 1 1/4 in         |
| Projection                 | 2 57/64 in       |
| Material                   | Metal            |
| Glass Drilling             | Not Required     |
| Screw                      | Included         |