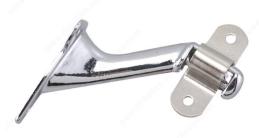

# 2-1/4" Handrail Bracket

Product # 222CR

Finish Chrome

Packaging format Blister

#### Metal bracket for wood handrails

Sturdy support for handrails on stairways and walkways. Easy to install. A wider design for better support.

#### **TECHNICAL SPECIFICATIONS**

| Product #                  | 222CR            |
|----------------------------|------------------|
| Type of Mounting           | Wall Mount       |
| Handrail Type              | Flat Tubing      |
| Recommended Location Usage | Interior         |
| Adjustment                 | Adjustable Angle |
| Height                     | 2 1/4 in         |
| Width                      | 1 1/4 in         |
| Projection                 | 2 57/64 in       |
| Material                   | Metal            |
| Glass Drilling             | Not Required     |
| Screw                      | Included         |