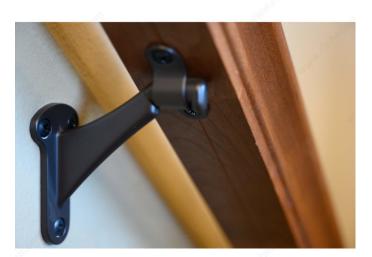

or any handrail.

#### **TECHNICAL SPECIFICATIONS**

| Product #                  | 222CR            |
|----------------------------|------------------|
| Type of Mounting           | Wall Mount       |
| Handrail Type              | Flat Tubing      |
| Recommended Location Usage | Interior         |
| Adjustment                 | Adjustable Angle |
| Height                     | 2 1/4 in         |
| Width                      | 1 1/4 in         |
| Projection                 | 2 57/64 in       |
| Material                   | Metal            |
| Glass Drilling             | Not Required     |
| Screw                      | Included         |

## INCLUDED PRODUCT(S)

Mounting hardware included.

## APPLICATION

As a support for handrails on stairways and walkways.



# PRODUCT PHOTOS