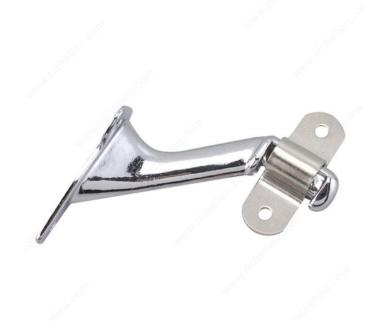

# 2-1/4" Handrail Bracket

Product # 222CV

Finish Chrome

Packaging format Bag

#### Metal bracket for wood handrails

Sturdy support for handrails on stairways and walkways. Easy to install. A wider design for better support.

#### **TECHNICAL SPECIFICATIONS**

| Product #                  | 222CV            |
|----------------------------|------------------|
| Type of Mounting           | Wall Mount       |
| Handrail Type              | Flat Tubing      |
| Recommended Location Usage | Interior         |
| Adjustment                 | Adjustable Angle |
| Height                     | 2 1/4 in         |
| Width                      | 1 1/4 in         |
| Projection                 | 2 57/64 in       |
| Material                   | Metal            |
| Glass Drilling             | Not Required     |
| Screw                      | Included         |