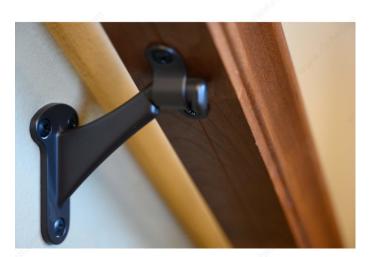

or any handrail.

#### **TECHNICAL SPECIFICATIONS**

| Product #                  | 222CV            |
|----------------------------|------------------|
| Type of Mounting           | Wall Mount       |
| Handrail Type              | Flat Tubing      |
| Recommended Location Usage | Interior         |
| Adjustment                 | Adjustable Angle |
| Height                     | 2 1/4 in         |
| Width                      | 1 1/4 in         |
| Projection                 | 2 57/64 in       |
| Material                   | Metal            |
| Glass Drilling             | Not Required     |
| Screw                      | Included         |

## INCLUDED PRODUCT(S)

Mounting hardware included.

## APPLICATION

As a support for handrails on stairways and walkways.



# PRODUCT PHOTOS