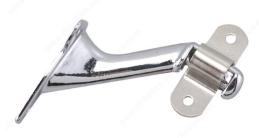

# 2-1/4" Handrail Bracket

Product # 222CV

Finish Chrome

Packaging format Bag

#### Metal bracket for wood handrails

Sturdy support for handrails on stairways and walkways. Easy to install. A wider design for better support.

#### **TECHNICAL SPECIFICATIONS**

| Product #                  | 222CV            |
|----------------------------|------------------|
| Type of Mounting           | Wall Mount       |
| Handrail Type              | Flat Tubing      |
| Recommended Location Usage | Interior         |
| Adjustment                 | Adjustable Angle |
| Height                     | 2 1/4 in         |
| Width                      | 1 1/4 in         |
| Projection                 | 2 57/64 in       |
| Material                   | Metal            |
| Glass Drilling             | Not Required     |
| Screw                      | Included         |