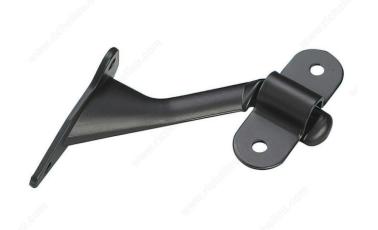

## 2-1/4" Handrail Bracket

Product # 222FBV

Finish Black

Packaging format Bag

#### Metal bracket for wood handrails

Sturdy support for handrails on stairways and walkways. Easy to install. A wider design for better support.

#### **TECHNICAL SPECIFICATIONS**

| Product #                  | 222FBV           |
|----------------------------|------------------|
| Type of Mounting           | Wall Mount       |
| Handrail Type              | Flat Tubing      |
| Recommended Location Usage | Interior         |
| Adjustment                 | Adjustable Angle |
| Height                     | 2 1/4 in         |
| Width                      | 1 1/4 in         |
| Projection                 | 2 57/64 in       |
| Material                   | Metal            |
| Glass Drilling             | Not Required     |
| Screw                      | Included         |