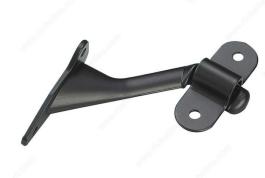

## 2-1/4" Handrail Bracket

Product # 222FBV

Finish Black

Packaging format Bag

#### Metal bracket for wood handrails

Sturdy support for handrails on stairways and walkways. Easy to install. A wider design for better support.

#### **TECHNICAL SPECIFICATIONS**

| Product #                  | 222FBV           |
|----------------------------|------------------|
| Type of Mounting           | Wall Mount       |
| Handrail Type              | Flat Tubing      |
| Recommended Location Usage | Interior         |
| Adjustment                 | Adjustable Angle |
| Height                     | 2 1/4 in         |
| Width                      | 1 1/4 in         |
| Projection                 | 2 57/64 in       |
| Material                   | Metal            |
| Glass Drilling             | Not Required     |
| Screw                      | Included         |