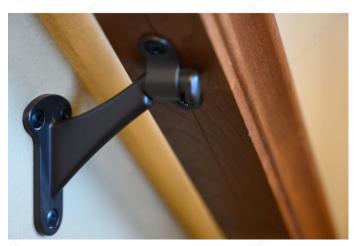

#### **APPLICATION**

As a support for handrails on stairways and walkways.

#### Metal bracket for wood handrails

Sturdy support for handrails on stairways and walkways. Easy to install. A wider design for better support.