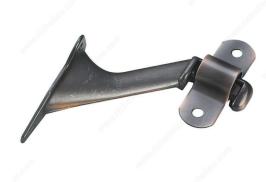

## 2-1/4" Handrail Bracket

Product # 2220RBV

Finish Oil-Rubbed Bronze

Packaging format Bag

#### Metal bracket for wood handrails

Sturdy support for handrails on stairways and walkways. Easy to install. A wider design for better support.

#### **TECHNICAL SPECIFICATIONS**

| Product #                  | 222ORBV          |
|----------------------------|------------------|
| Type of Mounting           | Wall Mount       |
| Handrail Type              | Flat Tubing      |
| Recommended Location Usage | Interior         |
| Adjustment                 | Adjustable Angle |
| Height                     | 2 1/4 in         |
| Width                      | 1 1/4 in         |
| Projection                 | 2 57/64 in       |
| Material                   | Metal            |
| Glass Drilling             | Not Required     |
| Screw                      | Included         |