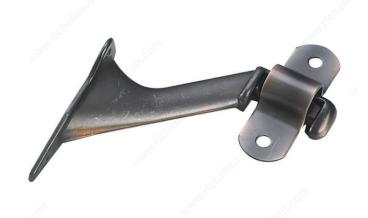

## 2-1/4" Handrail Bracket

Product # 2220RBV

Finish Oil-Rubbed Bronze

Packaging format Bag

#### Metal bracket for wood handrails

Sturdy support for handrails on stairways and walkways. Easy to install. A wider design for better support.

#### **TECHNICAL SPECIFICATIONS**

| Product #                  | 222ORBV          |
|----------------------------|------------------|
| Type of Mounting           | Wall Mount       |
| Handrail Type              | Flat Tubing      |
| Recommended Location Usage | Interior         |
| Adjustment                 | Adjustable Angle |
| Height                     | 2 1/4 in         |
| Width                      | 1 1/4 in         |
| Projection                 | 2 57/64 in       |
| Material                   | Metal            |
| Glass Drilling             | Not Required     |
| Screw                      | Included         |