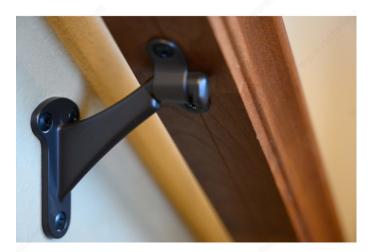

#### Metal bracket for wood handrails

Sturdy support for handrails on stairways and walkways. Easy to install. A wider design for better support.

#### **APPLICATION**

As a support for handrails on stairways and walkways.