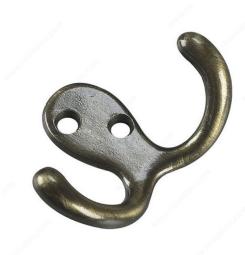

## 3 in Double Wardrobe Hook - 2235

Product # 2235ABV

Finish Antique Brass

Packaging format Bag

## Mounting hardware included

Simple and functional, this metal hook is a convenient solution to bring order to any room. Easy to install. Ideal for small spaces and organizational purposes.

#### TECHNICAL SPECIFICATIONS

| Product #                       | 2235ABV                |
|---------------------------------|------------------------|
| Hook Style                      | Utility                |
| Material                        | Metal                  |
| Load Capacity                   | 11 lb*                 |
| Center to Center                | 1/2 in*                |
| Width - Overall Dimensions      | 2 27/32 in*            |
| Screw/Nail                      | Included               |
| Hook Model                      | Double Hook            |
| Color Group                     | Yellow and Brass Group |
| Finish Number                   | AB                     |
| Height - Overall Dimensions     | 1 15/16 in*            |
| Suggested Price                 | From \$5.00 to \$10.00 |
| Projection - Overall Dimensions | 1 1/32 in*             |