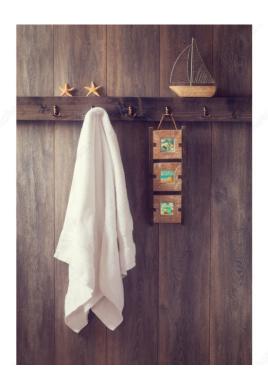

### **APPLICATION**

For hanging coats, hats, and more. For maximum loading capacity, hooks should be mounted directly to wall studs, generally found at 16" intervals. If hooks are not mounted to studs, use appropriate drywall anchors (not included with hooks). Hooks come with plastic anchors that may not adhere to all types of walls. The installer is responsible for ensuring that appropriate anchors are used.