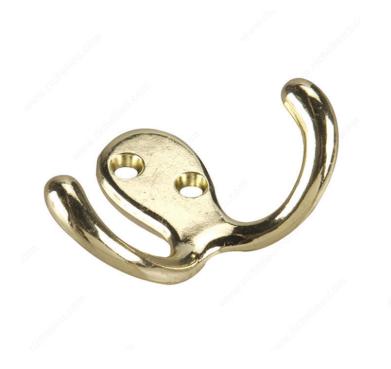

### APPLICATION

For hanging coats, hats, and more. For maximum loading capacity, hooks should be mounted directly to wall studs, generally found at 16" intervals. If hooks are not mounted to studs, use appropriate drywall anchors (not included with hooks). Hooks come with plastic anchors that may not adhere to all types of walls. The installer is responsible for ensuring that appropriate anchors are used.