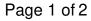

# 3 in Double Wardrobe Hook - 2235

Product # 2235BV

Finish Bright Brass

Packaging format Bag

### Mounting hardware included

Simple and functional, this metal hook is a convenient solution to bring order to any room. Easy to install. Ideal for small spaces and organizational purposes.

### **TECHNICAL SPECIFICATIONS**

| Product #                       | 2235BV                 |
|---------------------------------|------------------------|
| Hook Style                      | Utility                |
| Material                        | Metal                  |
| Load Capacity                   | 11 lb*                 |
| Center to Center                | 1/2 in*                |
| Width - Overall Dimensions      | 2 27/32 in*            |
| Screw/Nail                      | Included               |
| Hook Model                      | Double Hook            |
| Color Group                     | Yellow and Brass Group |
| Finish Number                   | В                      |
| Height - Overall Dimensions     | 1 15/16 in*            |
| Suggested Price                 | From \$5.00 to \$10.00 |
| Projection - Overall Dimensions | 1 1/32 in*             |