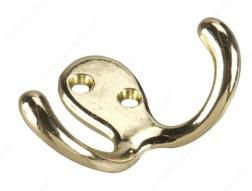

# 3 in Double Wardrobe Hook - 2235

Product # 2235BV

Finish Bright Brass

Packaging format Bag

### Mounting hardware included

Simple and functional, this metal hook is a convenient solution to bring order to any room. Easy to install. Ideal for small spaces and organizational purposes.

### **TECHNICAL SPECIFICATIONS**

| Product #                       | 2235BV                 |
|---------------------------------|------------------------|
| Hook Style                      | Utility                |
| Material                        | Metal                  |
| Load Capacity                   | 11 lb*                 |
| Center to Center                | 1/2 in*                |
| Width - Overall Dimensions      | 2 27/32 in*            |
| Screw/Nail                      | Included               |
| Hook Model                      | Double Hook            |
| Color Group                     | Yellow and Brass Group |
| Finish Number                   | В                      |
| Height - Overall Dimensions     | 1 15/16 in*            |
| Suggested Price                 | From \$5.00 to \$10.00 |
| Projection - Overall Dimensions | 1 1/32 in*             |