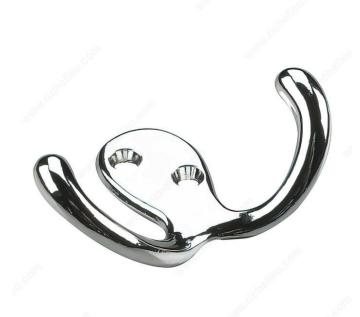

## 3 in Double Wardrobe Hook - 2235

Product # 2235CR

Finish Chrome

Packaging format Blister

# Mounting hardware included

Simple and functional, this metal hook is a convenient solution to bring order to any room. Easy to install. Ideal for small spaces and organizational purposes.

#### TECHNICAL SPECIFICATIONS

| Product #                       | 2235CR                 |
|---------------------------------|------------------------|
| Hook Style                      | Utility                |
| Material                        | Metal                  |
| Load Capacity                   | 11 lb*                 |
| Center to Center                | 1/2 in*                |
| Width - Overall Dimensions      | 2 27/32 in*            |
| Screw/Nail                      | Included               |
| Hook Model                      | Double Hook            |
| Color Group                     | Gray and Chrome Group  |
| Finish Number                   | С                      |
| Height - Overall Dimensions     | 1 15/16 in*            |
| Suggested Price                 | From \$5.00 to \$10.00 |
| Projection - Overall Dimensions | 1 1/32 in*             |