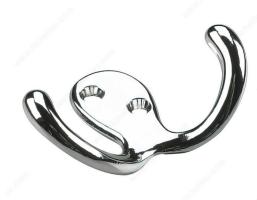

## 3 in Double Wardrobe Hook - 2235

Product # 2235CR

Finish Chrome

Packaging format Blister

# Mounting hardware included

Simple and functional, this metal hook is a convenient solution to bring order to any room. Easy to install. Ideal for small spaces and organizational purposes.

#### TECHNICAL SPECIFICATIONS

| Product #                       | 2235CR                 |
|---------------------------------|------------------------|
| Hook Style                      | Utility                |
| Material                        | Metal                  |
| Load Capacity                   | 11 lb*                 |
| Center to Center                | 1/2 in*                |
| Width - Overall Dimensions      | 2 27/32 in*            |
| Screw/Nail                      | Included               |
| Hook Model                      | Double Hook            |
| Color Group                     | Gray and Chrome Group  |
| Finish Number                   | С                      |
| Height - Overall Dimensions     | 1 15/16 in*            |
| Suggested Price                 | From \$5.00 to \$10.00 |
| Projection - Overall Dimensions | 1 1/32 in*             |