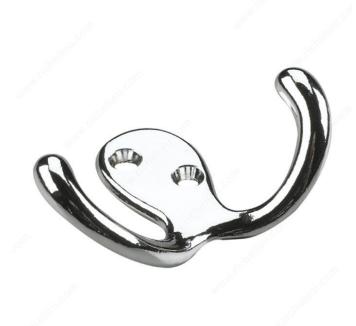

## 3 in Double Wardrobe Hook - 2235

Product # 2235CV

Finish Chrome

Packaging format Bag

## Mounting hardware included

Simple and functional, this metal hook is a convenient solution to bring order to any room. Easy to install. Ideal for small spaces and organizational purposes.

### **ADVANTAGES AND BENEFITS**

Simple and functional, this metal hook is a convenient solution to bring order to any room.

### TECHNICAL SPECIFICATIONS

| Product #                       | 2235CV                 |
|---------------------------------|------------------------|
| Hook Style                      | Utility                |
| Material                        | Metal                  |
| Load Capacity                   | 11 lb*                 |
| Center to Center                | 1/2 in*                |
| Width - Overall Dimensions      | 2 27/32 in*            |
| Screw/Nail                      | Included               |
| Hook Model                      | Double Hook            |
| Color Group                     | Gray and Chrome Group  |
| Finish Number                   | С                      |
| Height - Overall Dimensions     | 1 15/16 in*            |
| Suggested Price                 | From \$5.00 to \$10.00 |
| Projection - Overall Dimensions | 1 1/32 in*             |