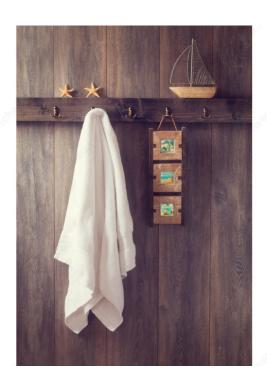

## **APPLICATION**

For hanging coats, hats, and more. For maximum loading capacity, hooks should be mounted directly to wall studs, generally found at 16" intervals. If hooks are not mounted to studs, use appropriate drywall anchors (not included with hooks). Hooks come with plastic anchors that may not adhere to all types of walls. The installer is responsible for ensuring that appropriate anchors are used.