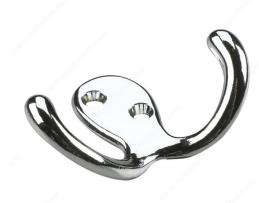

## 3 in Double Wardrobe Hook - 2235

Product # 2235CV

Finish Chrome

Packaging format Bag

## Mounting hardware included

Simple and functional, this metal hook is a convenient solution to bring order to any room. Easy to install. Ideal for small spaces and organizational purposes.

### **ADVANTAGES AND BENEFITS**

Simple and functional, this metal hook is a convenient solution to bring order to any room.

### TECHNICAL SPECIFICATIONS

| Product #                       | 2235CV                 |
|---------------------------------|------------------------|
| Hook Style                      | Utility                |
| Material                        | Metal                  |
| Load Capacity                   | 11 lb*                 |
| Center to Center                | 1/2 in*                |
| Width - Overall Dimensions      | 2 27/32 in*            |
| Screw/Nail                      | Included               |
| Hook Model                      | Double Hook            |
| Color Group                     | Gray and Chrome Group  |
| Finish Number                   | С                      |
| Height - Overall Dimensions     | 1 15/16 in*            |
| Suggested Price                 | From \$5.00 to \$10.00 |
| Projection - Overall Dimensions | 1 1/32 in*             |