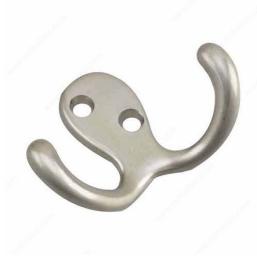

# 3 in Double Wardrobe Hook - 2235

Product # 2235NBV

Finish Brushed Nickel

Packaging format Bag

#### Mounting hardware included

Simple and functional, this metal hook is a convenient solution to bring order to any room. Easy to install. Ideal for small spaces and organizational purposes.

### **TECHNICAL SPECIFICATIONS**

| Product #                       | 2235NBV                |
|---------------------------------|------------------------|
| Hook Style                      | Utility                |
| Material                        | Metal                  |
| Load Capacity                   | 11 lb*                 |
| Center to Center                | 1/2 in*                |
| Width - Overall Dimensions      | 2 27/32 in*            |
| Screw/Nail                      | Included               |
| Hook Model                      | Double Hook            |
| Color Group                     | Gray and Chrome Group  |
| Finish Number                   | NB                     |
| Height - Overall Dimensions     | 1 15/16 in*            |
| Suggested Price                 | From \$5.00 to \$10.00 |
| Projection - Overall Dimensions | 1 1/32 in*             |