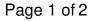

# 3 in Double Wardrobe Hook - 2235

Product # 2235NBV

Finish Brushed Nickel

Packaging format Bag

#### Mounting hardware included

Simple and functional, this metal hook is a convenient solution to bring order to any room. Easy to install. Ideal for small spaces and organizational purposes.

### **TECHNICAL SPECIFICATIONS**

| Product #                       | 2235NBV                |
|---------------------------------|------------------------|
| Hook Style                      | Utility                |
| Material                        | Metal                  |
| Load Capacity                   | 11 lb*                 |
| Center to Center                | 1/2 in*                |
| Width - Overall Dimensions      | 2 27/32 in*            |
| Screw/Nail                      | Included               |
| Hook Model                      | Double Hook            |
| Color Group                     | Gray and Chrome Group  |
| Finish Number                   | NB                     |
| Height - Overall Dimensions     | 1 15/16 in*            |
| Suggested Price                 | From \$5.00 to \$10.00 |
| Projection - Overall Dimensions | 1 1/32 in*             |