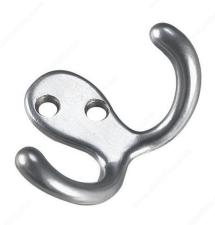

## 3 in Double Wardrobe Hook - 2235

Product # 2235SCV

Finish Satin Chrome

Packaging format Bag

#### Mounting hardware included

Simple and functional, this metal hook is a convenient solution to bring order to any room. Easy to install. Ideal for small spaces and organizational purposes.

### **TECHNICAL SPECIFICATIONS**

| Product #                       | 2235SCV                |
|---------------------------------|------------------------|
| Hook Style                      | Utility                |
| Material                        | Metal                  |
| Load Capacity                   | 11 lb*                 |
| Center to Center                | 1/2 in*                |
| Width - Overall Dimensions      | 2 27/32 in*            |
| Screw/Nail                      | Included               |
| Hook Model                      | Double Hook            |
| Color Group                     | Gray and Chrome Group  |
| Finish Number                   | SC                     |
| Height - Overall Dimensions     | 1 15/16 in*            |
| Suggested Price                 | From \$5.00 to \$10.00 |
| Projection - Overall Dimensions | 1 1/32 in*             |