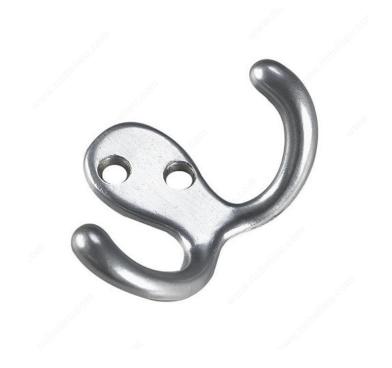

## 3 in Double Wardrobe Hook - 2235

Product # 2235SCV

Finish Satin Chrome

Packaging format Bag

#### Mounting hardware included

Simple and functional, this metal hook is a convenient solution to bring order to any room. Easy to install. Ideal for small spaces and organizational purposes.

### **TECHNICAL SPECIFICATIONS**

| Product #                       | 2235SCV                |
|---------------------------------|------------------------|
| Hook Style                      | Utility                |
| Material                        | Metal                  |
| Load Capacity                   | 11 lb*                 |
| Center to Center                | 1/2 in*                |
| Width - Overall Dimensions      | 2 27/32 in*            |
| Screw/Nail                      | Included               |
| Hook Model                      | Double Hook            |
| Color Group                     | Gray and Chrome Group  |
| Finish Number                   | SC                     |
| Height - Overall Dimensions     | 1 15/16 in*            |
| Suggested Price                 | From \$5.00 to \$10.00 |
| Projection - Overall Dimensions | 1 1/32 in*             |