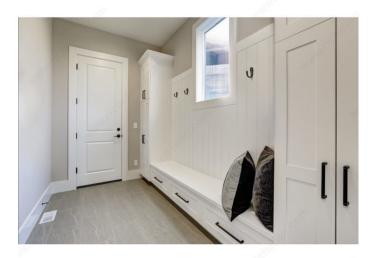

### **DESCRIPTION**

This single metal wardrobe hook features a stylish finish that will accent any space. Simple and functional, this hook is a convenient way to bring order as well as style to your home. Ideal for bedrooms, bathrooms, entryways, mudrooms, closets, and anywhere else hooks are required. Can be installed on walls or doors.

### **APPLICATION**

For hanging coats, hats, and more. For maximum loading capacity, hooks should be mounted directly to wall studs, generally found at 16" intervals. If hooks are not mounted to studs, use appropriate drywall anchors (not included with hooks). Hooks come with plastic anchors that may not adhere to all types of walls. The installer is responsible for ensuring that appropriate anchors are used.