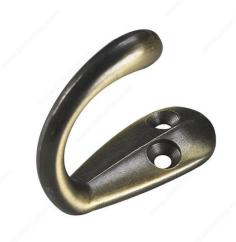

## 1-3/4 in Single Wardrobe Hook - 223

Product # 223ABV

Finish Antique Brass

Packaging format Bag of 2 units

### **DESCRIPTION**

This single metal wardrobe hook features a stylish finish that will accent any space. Simple and functional, this hook is a convenient way to bring order as well as style to your home. Ideal for bedrooms, bathrooms, entryways, mudrooms, closets, and anywhere else hooks are required. Can be installed on walls or doors.

#### TECHNICAL SPECIFICATIONS

| Product #                       | 223ABV                 |
|---------------------------------|------------------------|
| Hook Style                      | Utility                |
| Material                        | Metal                  |
| Load Capacity                   | 11 lb*                 |
| Center to Center                | 5/16 in*               |
| Width - Overall Dimensions      | 23/32 in*              |
| Screw/Nail                      | Included               |
| Hook Model                      | Simple Hook            |
| Color Group                     | Yellow and Brass Group |
| Height - Overall Dimensions     | 1 13/16 in*            |
| Suggested Price                 | From \$5.00 to \$10.00 |
| Projection - Overall Dimensions | 1 15/32 in*            |