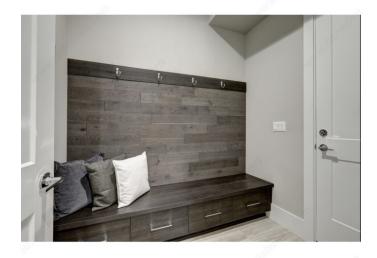

### **DESCRIPTION**

This single metal wardrobe hook features a stylish finish that will accent any space. Simple and functional, this hook is a convenient way to bring order as well as style to your home. Ideal for bedrooms, bathrooms, entryways, mudrooms, closets, and anywhere else hooks are required. Can be installed on walls or doors.

### **APPLICATION**

For hanging coats, hats, and more. For maximum loading capacity, hooks should be mounted directly to wall studs, generally found at 16" intervals. If hooks are not mounted to studs, use appropriate drywall anchors (not included with hooks). Hooks come with plastic anchors that may not adhere to all types of walls. The installer is responsible for ensuring that appropriate anchors are used.