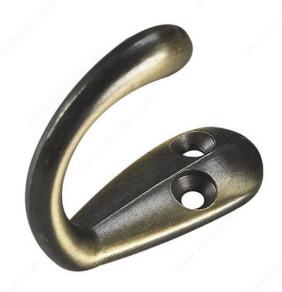

## 1-3/4 in Single Wardrobe Hook - 223

Product # 223ABV

Finish Antique Brass

Packaging format Bag of 2 units

### **DESCRIPTION**

This single metal wardrobe hook features a stylish finish that will accent any space. Simple and functional, this hook is a convenient way to bring order as well as style to your home. Ideal for bedrooms, bathrooms, entryways, mudrooms, closets, and anywhere else hooks are required. Can be installed on walls or doors.

#### TECHNICAL SPECIFICATIONS

| Product #                       | 223ABV                 |
|---------------------------------|------------------------|
| Hook Style                      | Utility                |
| Material                        | Metal                  |
| Load Capacity                   | 11 lb*                 |
| Center to Center                | 5/16 in*               |
| Width - Overall Dimensions      | 23/32 in*              |
| Screw/Nail                      | Included               |
| Hook Model                      | Simple Hook            |
| Color Group                     | Yellow and Brass Group |
| Height - Overall Dimensions     | 1 13/16 in*            |
| Suggested Price                 | From \$5.00 to \$10.00 |
| Projection - Overall Dimensions | 1 15/32 in*            |