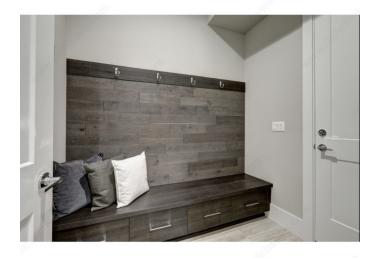

## **DESCRIPTION**

This single metal wardrobe hook features a stylish finish that will accent any space. Simple and functional, this hook is a convenient way to bring order as well as style to your home. Ideal for bedrooms, bathrooms, entryways, mudrooms, closets, and anywhere else hooks are required. Can be installed on walls or doors.

## **APPLICATION**

For hanging coats, hats, and more. For maximum loading capacity, hooks should be mounted directly to wall studs, generally found at 16" intervals. If hooks are not mounted to studs, use appropriate drywall anchors (not included with hooks). Hooks come with plastic anchors that may not adhere to all types of walls. The installer is responsible for ensuring that appropriate anchors are used.