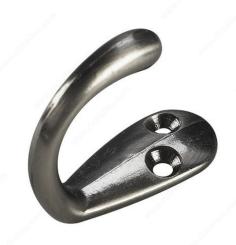

## 1-3/4 in Single Wardrobe Hook - 223

Product # 223ANV

Finish Antique Nickel

Packaging format Bag of 2 units

## **DESCRIPTION**

This single metal wardrobe hook features a stylish finish that will accent any space. Simple and functional, this hook is a convenient way to bring order as well as style to your home. Ideal for bedrooms, bathrooms, entryways, mudrooms, closets, and anywhere else hooks are required. Can be installed on walls or doors.

## TECHNICAL SPECIFICATIONS

| Product #                       | 223ANV                 |
|---------------------------------|------------------------|
| Hook Style                      | Utility                |
| Material                        | Metal                  |
| Load Capacity                   | 11 lb*                 |
| Center to Center                | 5/16 in*               |
| Width - Overall Dimensions      | 23/32 in*              |
| Screw/Nail                      | Included               |
| Hook Model                      | Simple Hook            |
| Color Group                     | Gray and Chrome Group  |
| Height - Overall Dimensions     | 1 13/16 in*            |
| Suggested Price                 | From \$5.00 to \$10.00 |
| Projection - Overall Dimensions | 1 15/32 in*            |