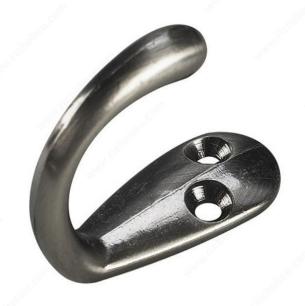

## 1-3/4 in Single Wardrobe Hook - 223

Product # 223ANV

Finish Antique Nickel

Packaging format Bag of 2 units

## **DESCRIPTION**

This single metal wardrobe hook features a stylish finish that will accent any space. Simple and functional, this hook is a convenient way to bring order as well as style to your home. Ideal for bedrooms, bathrooms, entryways, mudrooms, closets, and anywhere else hooks are required. Can be installed on walls or doors.

## TECHNICAL SPECIFICATIONS

| Product #                       | 223ANV                 |
|---------------------------------|------------------------|
| Hook Style                      | Utility                |
| Material                        | Metal                  |
| Load Capacity                   | 11 lb*                 |
| Center to Center                | 5/16 in*               |
| Width - Overall Dimensions      | 23/32 in*              |
| Screw/Nail                      | Included               |
| Hook Model                      | Simple Hook            |
| Color Group                     | Gray and Chrome Group  |
| Height - Overall Dimensions     | 1 13/16 in*            |
| Suggested Price                 | From \$5.00 to \$10.00 |
| Projection - Overall Dimensions | 1 15/32 in*            |