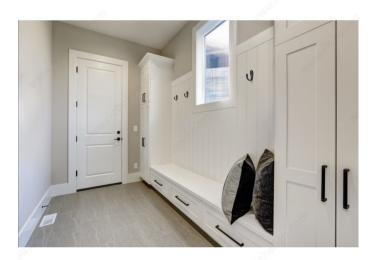

## **DESCRIPTION**

This single metal wardrobe hook features a stylish finish that will accent any space. Simple and functional, this hook is a convenient way to bring order as well as style to your home. Ideal for bedrooms, bathrooms, entryways, mudrooms, closets, and anywhere else hooks are required. Can be installed on walls or doors.

## **APPLICATION**

For hanging coats, hats, and more. For maximum loading capacity, hooks should be mounted directly to wall studs, generally found at 16" intervals. If hooks are not mounted to studs, use appropriate drywall anchors (not included with hooks). Hooks come with plastic anchors that may not adhere to all types of walls. The installer is responsible for ensuring that appropriate anchors are used.